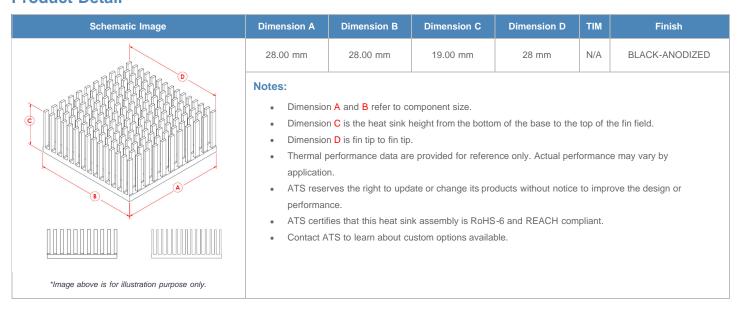

**

| AIR VELOCITY       |               | @200 LFM<br>1.0 M/S | @300 LFM<br>1.5 M/S | @400 LFM<br>2.0 M/S | @500 LFM<br>2.5 M/S | @600 LFM<br>3.0 M/S | @700 LFM<br>3.5 M/S | @800 LFM<br>4.0 M/S |
|--------------------|---------------|---------------------|---------------------|---------------------|---------------------|---------------------|---------------------|---------------------|
| THERMAL RESISTANCE | Unducted Flow | 4.58 °C/W           | 3.5 °C/W            | 3 °C/W              | 2.7 °C/W            | 2.5 °C/W            | 2.3 °C/W            | 2.2 °C/W            |
|                    | Ducted Flow   | 3                   | 2.5                 | 2.2                 | 2.1                 | 1.9                 | 1.8                 | 1.7                 |

## **Product Detail**