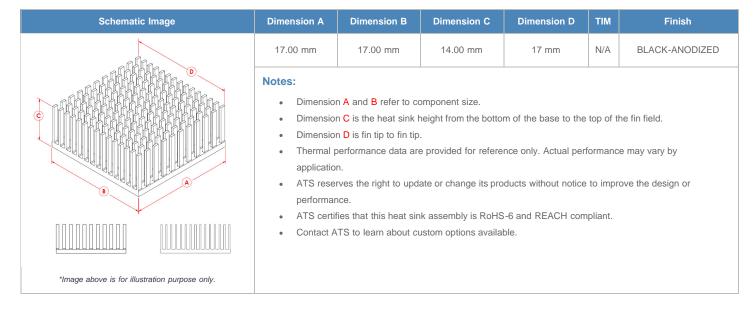

## **BGA Heat Sink (High Aspect Ratio Ext.) Custom Pin Fin**

ATS Part#: **ATS017017014-PF-5M** 

Description: 17.00 x 17.00 x 14.00 mm BGA Heat Sink (High Aspect Ratio Ext.) Custom Pin Fin

Heat Sink Type: Custom Pin Fin