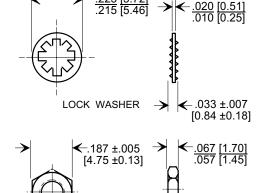

## MOUNTING HARDWARE

**HEX NUT** 

## NOTES:

- 1. OPERATING TEMPERATURE RANGE: -55°C TO +125°C.
- 2. SILVER PLATED CASE, AND MOUNTING HARDWARE.
- 3. MAX. RECOMMENDED MOUNTING TORQUE: 2.0 lb. in.
- 4. MAX. RECOMMENDED SOLDERING TEMPERATURE : 260°C. SEE INSTALLATION RECOMMENDATIONS.
- 5. NUT AND LOCKWASHER INCLUDED.
- 6. TUSONIX TRADEMARK AND PART VARIATION NUMBER STAMPED ON HEX FLATS.