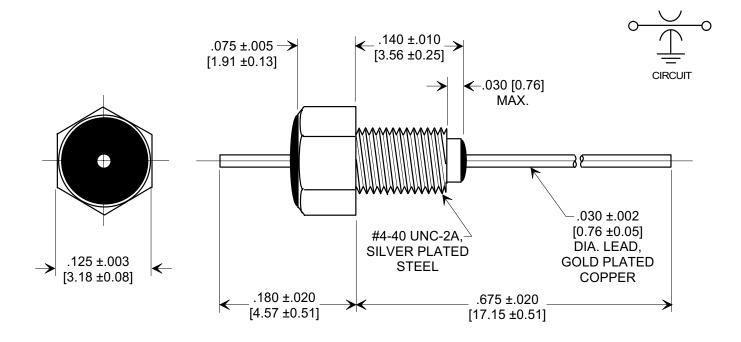

## NOTES:

- 1. OPERATING TEMPERATURE RANGE: -55°C TO +125°C.
- 2. SILVER PLATED CASE, AND MOUNTING HARDWARE.
- 3. MAX. RECOMMENDED MOUNTING TORQUE: 2.0 lb. in.
- 4. MAX. RECOMMENDED SOLDERING TEMPERATURE : 260°C. SEE INSTALLATION RECOMMENDATIONS.
- 5. NUT AND LOCKWASHER INCLUDED.
- 6. TUSONIX TRADEMARK AND PART VARIATION NUMBER STAMPED ON HEX FLATS.