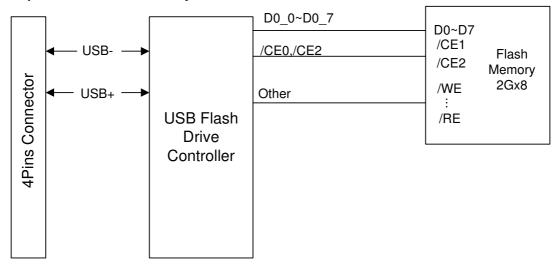

using 256-bit AES encryption

PC-Lock Function: makes JetFlash™ a key to your computer E-Mail Function: use your JetFlash™ to securely send, receive and save e-mails

DataBackup Function: backup, restore and synchronize your data

# **System Requirement**

- Hardware: Desktop or notebook computer with USB port
- Operating System: Windows<sup>®</sup> 2000 SP4, Windows<sup>®</sup> XP SP2, Windows<sup>®</sup> Vista, Windows<sup>®</sup> 7 and Mac<sup>™</sup> OS 9.0 or later, Linux<sup>™</sup> Kernel 2.4.2 or later

#### **Dimensions**

| Side | Millimeters | Inches          |
|------|-------------|-----------------|
| A    | 60 ± 1.00   | $2.36 \pm 0.04$ |
| В    | 16.5 ± 1.00 | $0.67 \pm 0.04$ |
| С    | 8.1 ± 1.00  | $0.32 \pm 0.04$ |

# **Block Diagram**

• With 1 pcs of 2Gx8 Flash Memory



### **Pinouts**

| Pin No. | Pin Name |
|---------|----------|
| 01      | VCC      |
| 02      | USB-     |
| 03      | USB+     |
| 04      | VSS      |

## Pin Identification

| Symbol | Function                                               |
|--------|--------------------------------------------------------|
| USB-   | USB differential signal:                               |
| USB+   | The pairs are used to transmit<br>Data/Address/Command |
| VSS    | Ground                                                 |
| VCC    | USB power input                                        |

# **Specifications**

| Storage Capacity     | 2GB                                           |
|----------------------|-----------------------------------------------|
| Data Retention       | 10 years