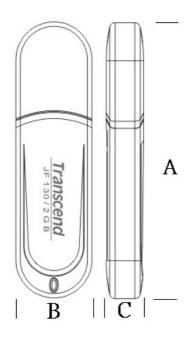

#### **Outline**

#### **Dimensions**

| Side | Millimeters | Inches          |
|------|-------------|-----------------|
| A    | 60 ± 1.00   | $2.36 \pm 0.04$ |
| В    | 16.5 ± 1.00 | $0.67 \pm 0.04$ |
| С    | 8.1 ± 1.00  | $0.32 \pm 0.04$ |