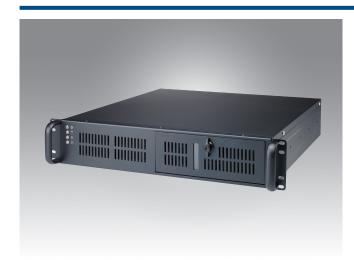

# SYS-2U2010-4A01

### 2U Intel® Core™2 Quad ATX System with Low-Profile Rear Bracket Option

#### **Features**

- Intel® Q35 platform
  - Supports dual core and quad core processors with 45 nm processing
  - Supports dual channel DDR2 667/800 SDRAM up to 8 GB
- Expandability
  - Supports three PCI add-on cards with optional riser card
  - Great scalability with one 3.5" and one 5.25" front-accessible drive bays
- User friendly and alarm notification
  - Front LED indicators for system power, fan, HDD and in-chassis temperature