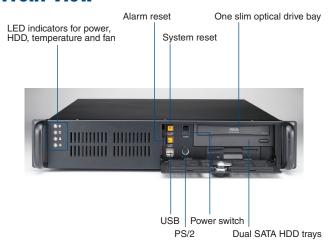

|         |
|                          | Temperature               | 0 ~ 40° C (32 ~ 104° F                   | )                         | -20 ~ 60° C (-4 ~ 140° F | =)      |
|                          | Humidity                  | 10 ~ 85% @ 40° C nor                     |                           | 10 ~ 95% @ 40° C non-    |         |
| Physical Characteristics | Dimensions (W x H x D)    | 482 x 88 x 480 mm (19                    |                           | 2 22,2 2 .2 0 11011      |         |
|                          | Weight                    | 16 kg (35 lb)                            | ,                         |                          |         |



# **Ordering Information**

Please visit Advantech eStore for order entry. http://buy.advantech.com/

#### **Front View**



# **System Contents**

| Item        | Part Number       |
|-------------|-------------------|
| Chassis     | ACP-2010MB0-30ZBE |
| Motherboard | AIMB-766G2-00A1E  |
| Riser Card  | AIMB-RP30P-03A1E  |

# **Rear View**