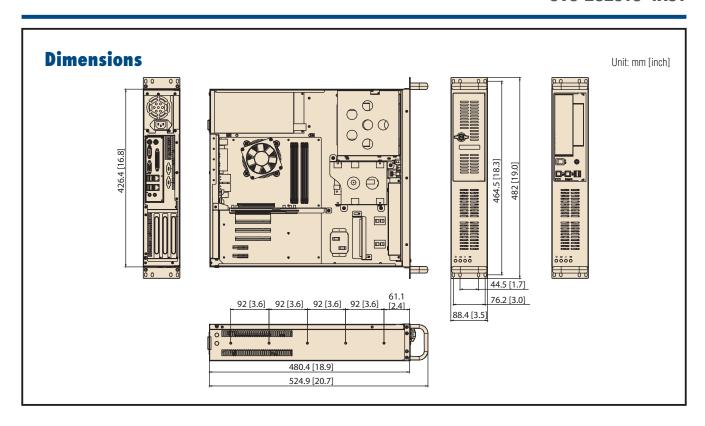

## **Specifications**

| Model                    |                           | SYS-2U2010-4A01                          |                           |                          |         |
|--------------------------|---------------------------|------------------------------------------|---------------------------|--------------------------|---------|
| Processor System         | Chipset                   | Intel Q35 + ICH9DO                       |                           |                          |         |
|                          | CPU                       | Core 2 Quad                              | Core 2 Duo                | Pentium Dual Core        | Celeron |
|                          |                           | 2.66 GHz                                 | 3 GHz                     | 2.6 GHz                  | 2.0 GHz |
|                          | L2 Cache                  | 6 MB                                     | 6 MB                      | 1 MB                     | 512 KB  |
|                          | Front Side Bus            | 800/1066/1333 MHz                        |                           |                          |         |
|                          | Memory                    | Dual channel DDR2 667/800 MHZ up to 8 GB |                           |                          |         |
| Graphics                 | Controller                | Intel GMA3100 integrat                   | ed                        |                          |         |
|                          | VRAM                      | Dynamically shared sys                   | stem memory up to 384 MB  |                          |         |
| Expansion Slot           | PCI                       | 3                                        |                           |                          |         |
| Storage                  | Optical Drive (supported) | CD-ROM / CD-RW/ DV                       | DRW-ROM                   |                          |         |
|                          | HDD (supported)           | SATA                                     |                           |                          |         |
| Drive Bay                | 5.25" (front-accessible)  | 1                                        |                           |                          |         |
|                          | 3.5" (front-accessible)   | 1                                        |                           |                          |         |
|                          | 3.5" (internal)           | 2                                        |                           |                          |         |
| Ethernet                 | Interface                 | 10/100/1000 Mbps Gig                     | abit Ethernet             |                          |         |
|                          | Controller                | Intel 82566DM, 82573I                    |                           |                          |         |
| Front I/O Interface      | USB                       | 2                                        |                           |                          |         |
|                          | PS/2                      | 1                                        |                           |                          |         |
| Rear I/O Interface       | USB                       | 4                                        |                           |                          |         |
|                          | PS/2                      | 2                                        |                           |                          |         |
|                          | COM                       | 2                                        |                           |                          |         |
|                          | VGA                       | 1                                        |                           |                          |         |
|                          | Parallel                  | 1                                        |                           |                          |         |
|                          | RJ-45                     | 2                                        |                           |                          |         |
|                          | Audio                     | 2 (Mic-in, Line-out)                     |                           |                          |         |
| Power Supply             | Power Output Wattage      | 300 W                                    |                           |                          |         |
|                          | Input Range               | AC 100 ~ 240 V                           |                           |                          |         |
| Cooling                  | Chassis Fan               | 2 (8 cm / 47 CFM) + 1                    | (6CM / 28 CFM)            |                          |         |
|                          | Air Filter                | Yes                                      | , , , , ,                 |                          |         |
| Miscellaneous            | LED Indicators            | Power status, HDD acti                   | vity, temperature and fan |                          |         |
| Environment              |                           | Operating                                | 21 promise and a mile     | Non-operating            |         |
|                          | Temperature               | 0 ~ 40° C (32 ~ 104° F                   | )                         | -20 ~ 60° C (-4 ~ 140° F | =)      |
|                          | Humidity                  | 10 ~ 85% @ 40° C nor                     |                           | 10 ~ 95% @ 40° C non-    |         |
| Physical Characteristics | Dimensions (W x H x D)    | 482 x 88 x 480 mm (19                    |                           | 2 22,2 2 .2 0 11011      |         |
|                          | Weight                    | 16 kg (35 lb)                            | ,                         |                          |         |