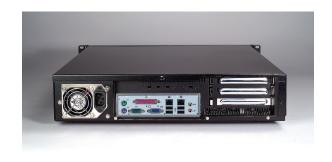

| 10 ~ 85% @ 40° C nor                     |                           | 10 ~ 95% @ 40° C non-    |         |
| Physical Characteristics | Dimensions (W x H x D)    | 482 x 88 x 480 mm (19                    |                           | 2 22,2 2 .2 0 11011      |         |
|                          | Weight                    | 16 kg (35 lb)                            | ,                         |                          |         |



# **Ordering Information**

Please visit Advantech eStore for order entry. http://buy.advantech.com/

#### **Front View**



# **System Contents**

| Item        | Part Number       |
|-------------|-------------------|
| Chassis     | ACP-2010MB0-30ZBE |
| Motherboard | AIMB-766G2-00A1E  |
| Riser Card  | AIMB-RP30P-03A1E  |

# **Rear View**