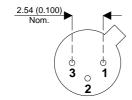

Dimensions in mm (inches).





## TO18 (TO206AA) PINOUTS

1 – Emitter

2 - Base

3 - Collector

## Bipolar NPN Device in a Hermetically sealed TO18 Metal Package.

**Bipolar NPN Device.** 

$$V_{CEO} = 30V$$

$$I_{c} = 0.1A$$

All Semelab hermetically sealed products can be processed in accordance with the requirements of BS, CECC and JAN, JANTX, JANTXV and JANS specifications

| Parameter                 | Test Conditions                            | Min. | Тур. | Max. | Units |
|---------------------------|--------------------------------------------|------|------|------|-------|
| V <sub>CEO</sub> *        |                                            |      |      | 30   | V     |
| I <sub>C(CONT)</sub>      |                                            |      |      | 0.1  | Α     |
| h <sub>FE</sub>           | @