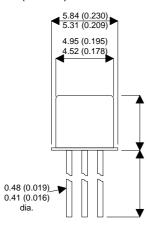

Dimensions in mm (inches).

## Bipolar NPN Device in a Hermetically sealed TO18 Metal Package.

**Bipolar NPN Device.** 

$$V_{CEO} = 30V$$

$$I_{c} = 0.1A$$

All Semelab hermetically sealed products can be processed in accordance with the requirements of BS, CECC and JAN, JANTX, JANTXV and JANS specifications