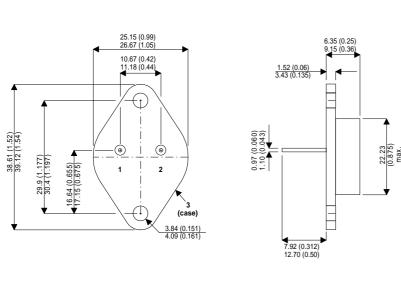

Dimensions in mm (inches).

Bipolar NPN Device in a Hermetically sealed TO3 Metal Package.

TO3 (TO204AA) PINOUTS

1 – Base 2 – Emitter

| Parameter                 | Test Conditions             | Min. | Тур. | Max. | Units |
|---------------------------|-----------------------------|------|------|------|-------|
| V <sub>CEO</sub> *        |                             |      |      | 125  | V     |
| I <sub>C(CONT)</sub>      |                             |      |      | 25   | А     |
| h <sub>FE</sub>           | @ 4/10 ( $V_{ce}$ / $I_c$ ) | 20   |      |      | -     |
| f <sub>t</sub>            |                             |      | 7M   |      | Hz    |
| P <sub>D</sub>            |                             |      |      | 175  | W     |
| * Maximum Working Voltage |                             |      |      |      |       |