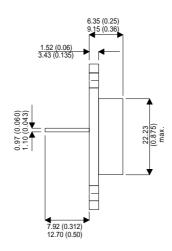

## BDY55X

Dimensions in mm (inches).

## TO3 (TO204AA) PINOUTS

1 – Base

2 - Emitter

Case - Collector

| Parameter                 | Test Conditions      | Min. | Тур. | Max. | Units |
|---------------------------|----------------------|------|------|------|-------|
| V <sub>CEO</sub> *        |                      |      |      | 60   | V     |
| I <sub>C(CONT)</sub>      |                      |      |      | 15   | Α     |
| h <sub>FE</sub>           | $@4/4(V_{ce}/I_{c})$ | 20   |      | 100  | -     |
| f <sub>t</sub>            |                      |      | 10M  |      | Hz    |
| P <sub>D</sub>            |                      |      |      | 117  | W     |
| * Maximum Working Voltage |                      |      |      |      |       |