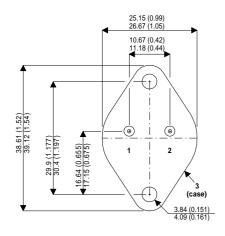

## BDY55X

Dimensions in mm (inches).

## TO3 (TO204AA) PINOUTS

1 – Base

2 - Emitter

Case - Collector

| Parameter                 | Test Conditions      | Min. | Тур. | Max. | Units |
|---------------------------|----------------------|------|------|------|-------|
| V <sub>CEO</sub> *        |                      |      |      | 60   | V     |
| I <sub>C(CONT)</sub>      |                      |      |      | 15   | Α     |
| h <sub>FE</sub>           | $@4/4(V_{ce}/I_{c})$ | 20   |      | 100  | -     |
| f <sub>t</sub>            |                      |      | 10M  |      | Hz    |
| P <sub>D</sub>            |                      |      |      | 117  | W     |
| * Maximum Working Voltage |                      |      |      |      |       |