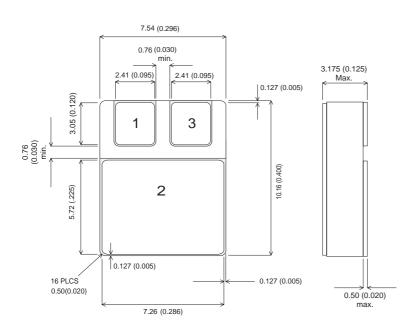

Dimensions in mm (inches).

Bipolar NPN Device in a Hermetically sealed

2N2891SMD05

Ceramic Surface Mount Package for High Reliability Applications

## SMD0.5 (TO276AA)

## PINOUTS

1 – Base

2 - Collector 3 - Emitter

| Parameter                 | Test Conditions              | Min. | Тур. | Max. | Units |
|---------------------------|------------------------------|------|------|------|-------|
| V <sub>CEO</sub> *        |                              |      |      | 80   | V     |
| I <sub>C(CONT)</sub>      |                              |      |      | 2    | А     |
| h <sub>FE</sub>           | @ 2/0 ( $V_{ce}$ / $I_{c}$ ) | 50   |      | 150  | -     |
| f <sub>t</sub>            |                              |      | 30M  |      | Hz    |
| P <sub>D</sub>            |                              |      |      | 5    | W     |
| * Maximum Working Voltage |                              |      |      |      |       |