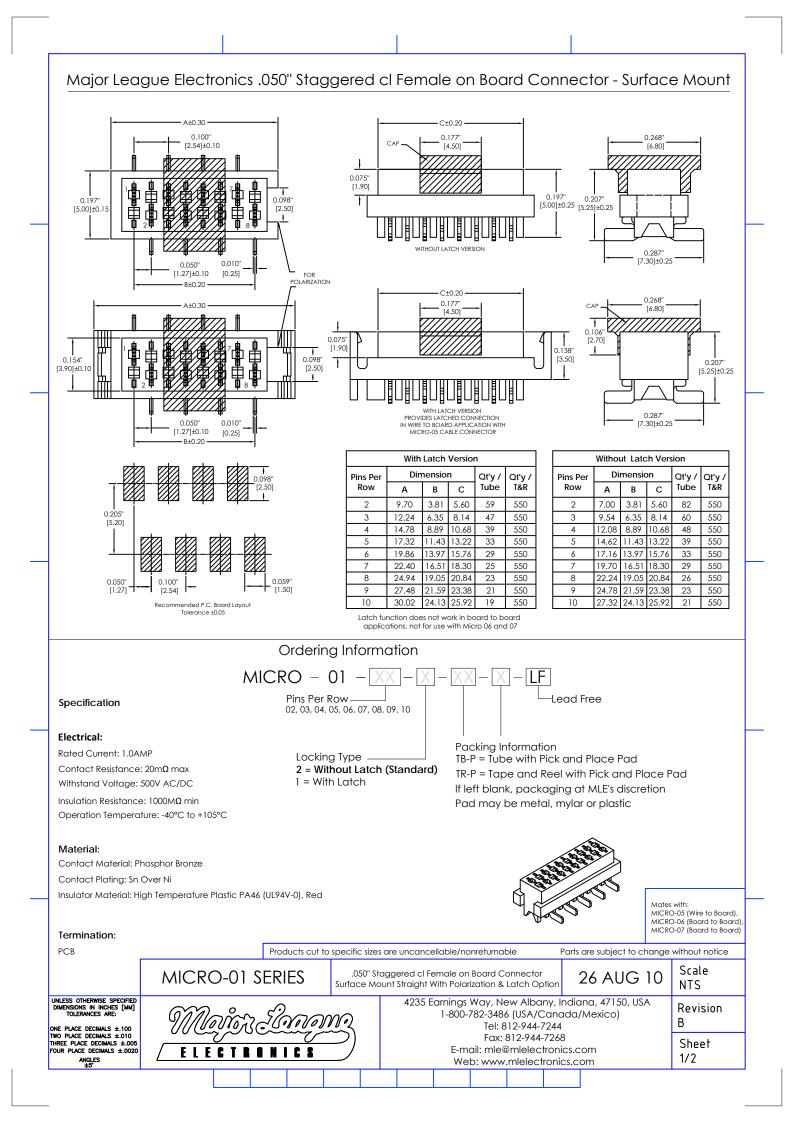

## Amendment to part number for entire series, Total Pins has been changed to Pins Per Row.

Therefore MICRO-XX-**04** is now MICRO-XX-**02** (4 total pins now equals 2 pins per row in part number).

#### Was:

Total Pins 04, 06, 08, 10, 12, 14, 16, 18, 20

### Now:

Pins Per Row 02, 03, 04, 05, 06, 07, 08, 09, 10

|                                                                                                        | Products cut to specific size |                                                                                         |        |                                                                                  |  | nreturnat | ole       | Parts        | Parts are subject to change without notice |              |  |
|--------------------------------------------------------------------------------------------------------|-------------------------------|-----------------------------------------------------------------------------------------|--------|----------------------------------------------------------------------------------|--|-----------|-----------|--------------|--------------------------------------------|--------------|--|
|                                                                                                        | MICRO-01 S                    | taggered cl Female on Board Connector<br>ount Straight With Polarization & Latch Option |        |                                                                                  |  |           | 26 AUG 10 | Scale<br>NTS |                                            |              |  |
| UNLESS OTHERWISE SPECIFIED<br>DIMENSIONS IN INCHES [MM]<br>TOLERANCES ARE:<br>ONE PLACE DECIMALS ±.100 | Marian                        | NQ                                                                                      | 4235 E | 5 Earnings Way, New Albany,<br>1-800-782-3486 (USA/Can<br>Tel: 812-944-7244      |  |           |           |              | Revision<br>B                              |              |  |
| TWO PLACE DECIMALS ±.010<br>THREE PLACE DECIMALS ±.005<br>FOUR PLACE DECIMALS ±.0020<br>ANGLES<br>±5"  |                               |                                                                                         |        | Fax: 812-944-7268<br>E-mail: mle@mlelectronics.com<br>Web: www.mlelectronics.com |  |           |           |              |                                            | Sheet<br>2/2 |  |
|                                                                                                        |                               |                                                                                         |        |                                                                                  |  |           |           |              |                                            |              |  |