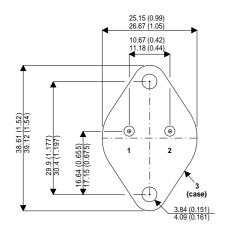

Dimensions in mm (inches).

## Bipolar NPN Device in a Hermetically sealed TO3 Metal Package.

## TO3 (TO204AA) PINOUTS

1 – Base 2 – Emitter Case - Collector

| Parameter                 | Test Conditions            | Min. | Тур. | Max. | Units |
|---------------------------|----------------------------|------|------|------|-------|
| V <sub>CEO</sub> *        |                            |      |      | 450  | V     |
| I <sub>C(CONT)</sub>      |                            |      |      | 10   | Α     |
| h <sub>FE</sub>           | @ $5/1.2 (V_{CE} / I_{C})$ | 30   |      |      | -     |
| f <sub>t</sub>            |                            |      | 1.5M |      | Hz    |
| P <sub>D</sub>            |                            |      |      | 100  | W     |
| * Maximum Working Voltage |                            |      |      |      |       |