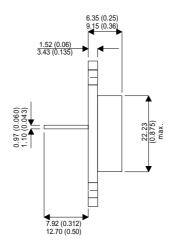

Dimensions in mm (inches).

## Bipolar NPN Device in a Hermetically sealed TO3 Metal Package.

## TO3 (TO204AA) PINOUTS

1 – Base 2 – Emitter Case - Collector

| Parameter                 | Test Conditions            | Min. | Тур. | Max. | Units |
|---------------------------|----------------------------|------|------|------|-------|
| V <sub>CEO</sub> *        |                            |      |      | 450  | V     |
| I <sub>C(CONT)</sub>      |                            |      |      | 10   | Α     |
| h <sub>FE</sub>           | @ $5/1.2 (V_{CE} / I_{C})$ | 30   |      |      | -     |
| f <sub>t</sub>            |                            |      | 1.5M |      | Hz    |
| P <sub>D</sub>            |                            |      |      | 100  | W     |
| * Maximum Working Voltage |                            |      |      |      |       |