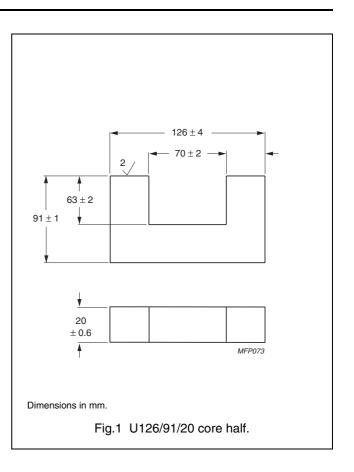

## U126/91/20

#### **U CORES**

#### Effective core parameters

| SYMBOL           | PARAMETER         | VALUE  | UNIT             |
|------------------|-------------------|--------|------------------|
| Σ(I/A)           | core factor (C1)  | 0.857  | mm <sup>-1</sup> |
| Ve               | effective volume  | 268800 | mm <sup>3</sup>  |
| l <sub>e</sub>   | effective length  | 480    | mm               |
| A <sub>e</sub>   | effective area    | 560    | mm <sup>2</sup>  |
| A <sub>min</sub> | minimum area      | 560    | mm <sup>2</sup>  |
| m                | mass of core half | ≈ 680  | g                |