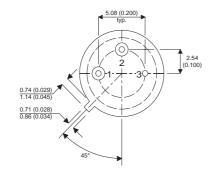

Dimensions in mm (inches).

## TO5 (TO205AA) PINOUTS

1 – Emitter 2 – Base

3 - Collector