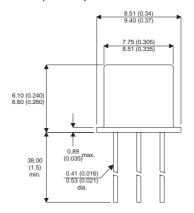

Dimensions in mm (inches).

## TO5 (TO205AA) PINOUTS

1 – Emitter 2 – Base

3 - Collector