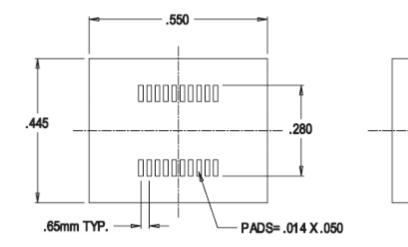

# ORDERING INFORMATION

.410

20 Pin = 20-555000-00 28 Pin = 28-555000-00

ALL DIMENSIONS: INCHES [MILLIMETERS]

ALL TOLERANCES: ±0.005 [0.13] UNLESS OTHERWISE SPECIFIED

Bristol, PA 19007-6810 USA
TEL (215) 781-9956 ● FAX (215) 781-9845
WWW.ARIESELEC.COM ● INFO@ARIESELEC.COM