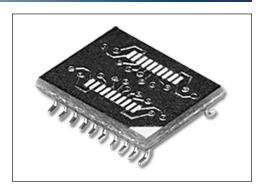

# **SSOP-to-SOWIC Adapter**

# **FEATURES**

A cost-effective means of upgrading to SSOP without changing your PCB layout.