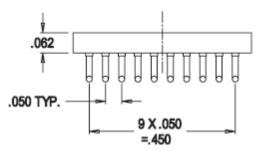

# ORDERING INFORMATION

.410

20 Pin = 20-555000-00 28 Pin = 28-555000-00

ALL DIMENSIONS: INCHES [MILLIMETERS]

ALL TOLERANCES: ±0.005 [0.13] UNLESS OTHERWISE SPECIFIED

Bristol, PA 19007-6810 USA
TEL (215) 781-9956 ● FAX (215) 781-9845
WWW.ARIESELEC.COM ● INFO@ARIESELEC.COM