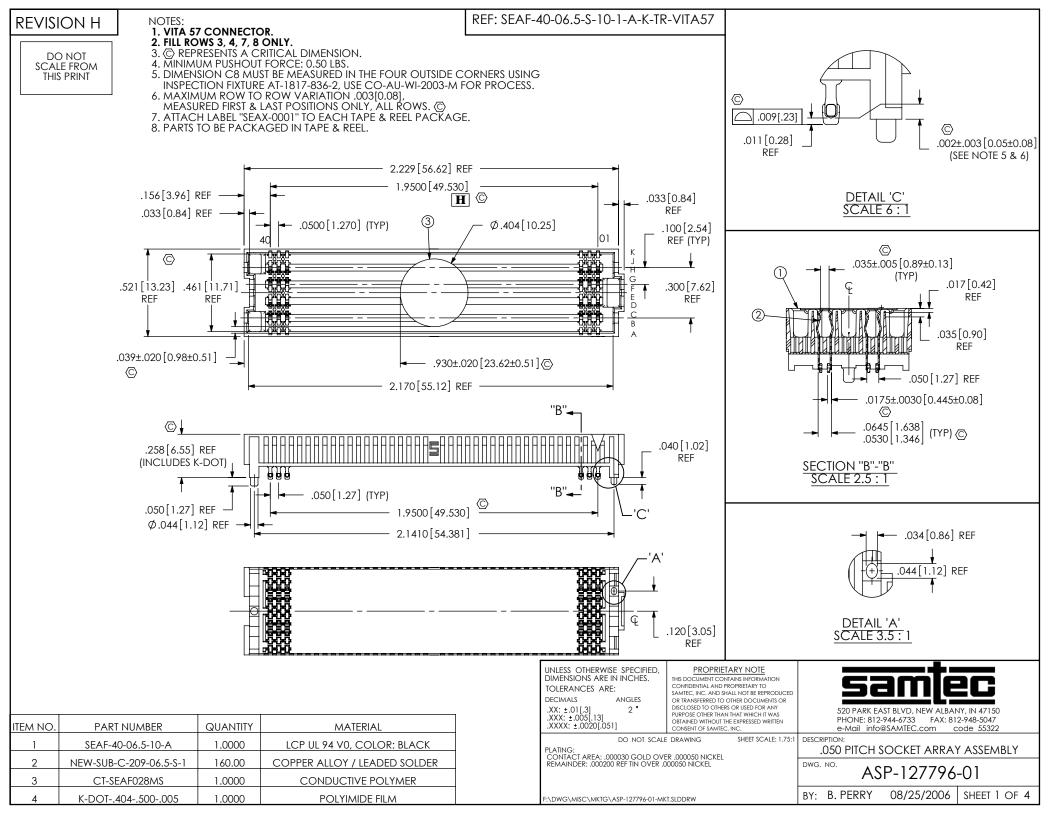

RECOMMENDED STENCIL LAYOUT FOR ASP-127796-01 ASP-127796-01 REVISION H NOTE: STENCIL TO BE .0060[.152] THICK. - 1.950 [49.53] .0500 [1.270] 01 40 .1500 [3.810] .2500 [6.35]  $\emptyset.035[0.89]$  (TYP) ALL DIMENSIONS SYMMETRIC ABOUT THE CENTERLINE PROPRIETARY NOTE THIS DOCUMENT CONTAINS INFORMATION CONFIDENTIAL AND PROPRIETARY TO SAMTEC, INC. AND SHALL NOT BE REPRODUCED OR TRANSFERRED TO OTHER DOCUMENTS OR DISCLOSED TO OTHERS OR USED FOR ANY 520 PARK EAST BLVD, NEW ALBANY, IN 47150 PURPOSE OTHER THAN THAT WHICH IT WAS PHONE: 812-944-6733 FAX: 812-948-5047 e-Mail info@SAMTEC.com code 55322 OBTAINED WITHOUT THE EXPRESSED WRITTEN CONSENT OF SAMTEC, INC. SHEET SCALE: 1:1 .050 PITCH SOCKET ARRAY ASSEMBLY DWG. NO. ASP-127796-01

BY: B. PERRY

:\DWG\MISC\MKTG\ASP-127796-01-MKT.SLDDRW

08/25/2