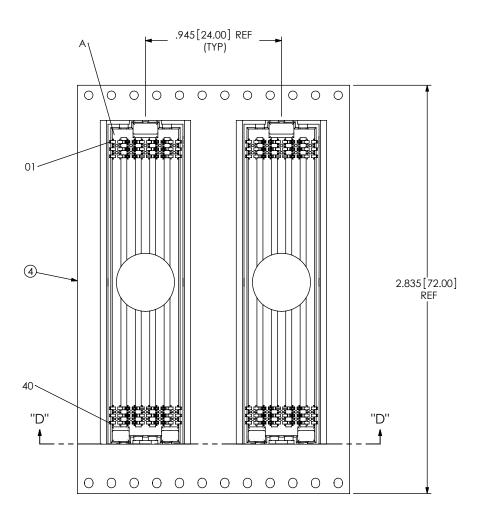

BY: B. PERRY

:\DWG\MISC\MKTG\ASP-127796-01-MKT.SLDDRW

08/25/2006 | SHEET 3 OF 4

ASP-127796-01

REVISION H

USER DIRECTION OF UN-REELING POCKET NOT DETAILED

SECTION "D"-"D" PACKAGING VIEW