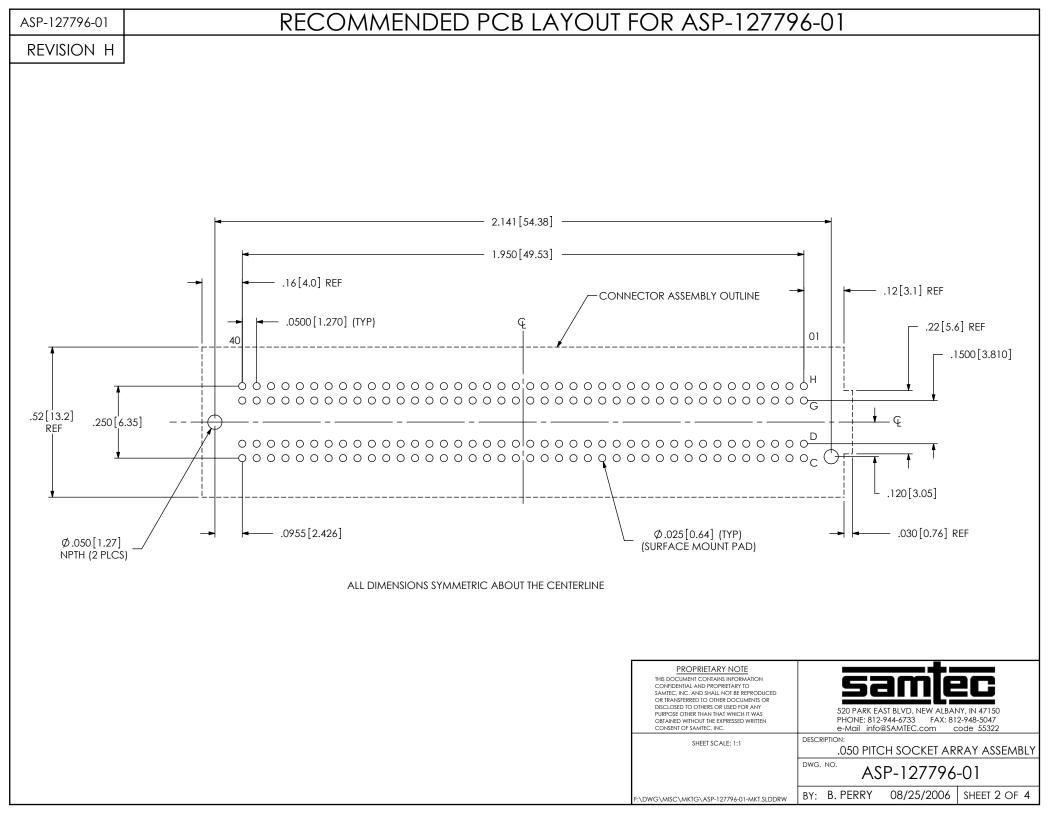

RECOMMENDED STENCIL LAYOUT FOR ASP-127796-01 ASP-127796-01 REVISION H NOTE: STENCIL TO BE .0060[.152] THICK. - 1.950 [49.53] .0500 [1.270] 01 40 .1500 [3.810] .2500 [6.35]  $\emptyset.035[0.89]$  (TYP) ALL DIMENSIONS SYMMETRIC ABOUT THE CENTERLINE PROPRIETARY NOTE THIS DOCUMENT CONTAINS INFORMATION CONFIDENTIAL AND PROPRIETARY TO SAMTEC, INC. AND SHALL NOT BE REPRODUCED OR TRANSFERRED TO OTHER DOCUMENTS OR DISCLOSED TO OTHERS OR USED FOR ANY 520 PARK EAST BLVD, NEW ALBANY, IN 47150 PURPOSE OTHER THAN THAT WHICH IT WAS PHONE: 812-944-6733 FAX: 812-948-5047 e-Mail info@SAMTEC.com code 55322 OBTAINED WITHOUT THE EXPRESSED WRITTEN CONSENT OF SAMTEC, INC. SHEET SCALE: 1:1 .050 PITCH SOCKET ARRAY ASSEMBLY DWG. NO. ASP-127796-01

BY: B. PERRY

:\DWG\MISC\MKTG\ASP-127796-01-MKT.SLDDRW

08/25/200