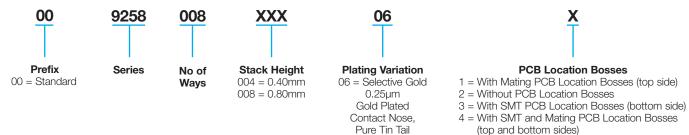

position with stack heights of 0.40mm and 0.80mm. It is available with or without location bosses.

This connector is designed for PCB surface mounting and is supplied in tape and reel packaging. Gold plated pads on the mating PCB or suitable flex circuits provide connection between the boards.

## **APPLICATIONS**

Suitable applications include:

- Mobile phones
- Handheld scanners
- Portable medical devices
- Display interface

#### **KEY FEATURES AND BENEFITS**

Single piece connector – no mating half connector required to connect two boards together which means:

- Reduced assembly time
- Only one part to purchase and stock
- Due to the unique contact design, the mating device does not have to be parallel
- Extremely robust when it comes to shock and vibration



## **HOW TO ORDER**