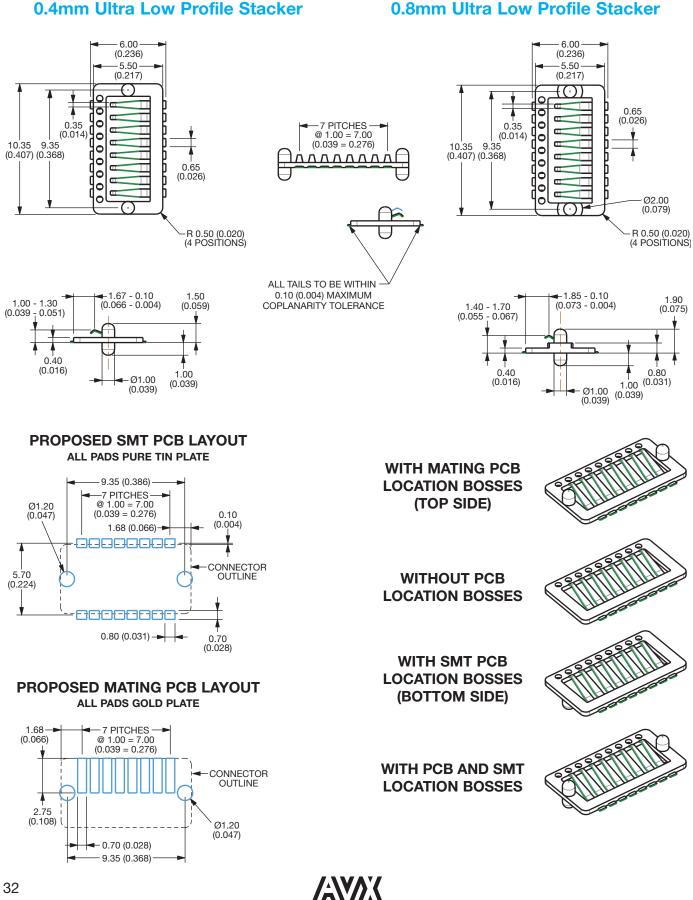

#### **GENERAL DESCRIPTION**

The SOLO series 9258 is a one-piece connector used to connect two PCBs in a cost effective manner.

This connector is a 1.0mm pitch available in an 8 position with stack heights of 0.40mm and 0.80mm. It is available with or without location bosses.

This connector is designed for PCB surface mounting and is supplied in tape and reel packaging. Gold plated pads on the mating PCB or suitable flex circuits provide connection between the boards.