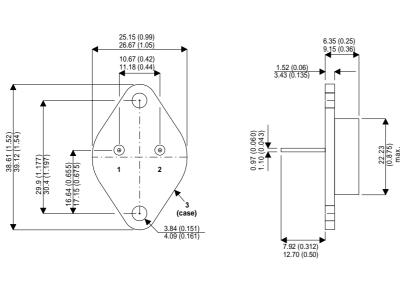

## Dimensions in mm (inches).

Bipolar PNP Device in a Hermetically sealed TO3 Metal Package.

BDW52C

## TO3 (TO204AA) PINOUTS

1 – Base 2 – Emitter

Case - Collector

| Parameter                 | Test Conditions              | Min. | Тур. | Max. | Units |
|---------------------------|------------------------------|------|------|------|-------|
| V <sub>CEO</sub> *        |                              |      |      | 100  | V     |
| I <sub>C(CONT)</sub>      |                              |      |      | 15   | А     |
| h <sub>FE</sub>           | @ 4/5 ( $V_{ce}$ / $I_{c}$ ) | 20   |      | 150  | -     |
| f <sub>t</sub>            |                              |      | 3M   |      | Hz    |
| P <sub>D</sub>            |                              |      |      | 125  | W     |
| * Maximum Working Voltage |                              |      |      |      |       |