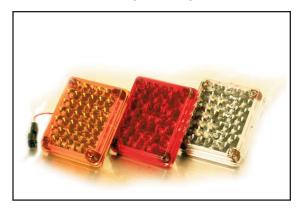

## **APPLICATION**

The 84 series LED Stop, Tail, & Turn, rear turn signal, and rear backup lamps were developed by Dialight for bus applications where increased safety and reliability are a major concern. These lamps were designed for use on both existing and new vehicle designs.

Replaces incandescent product currently used on MCI, Prevost, Blue Bird and Thomas Built Buses.

The faster response of LEDs increase safety by providing additional notification to trailing vehicles of the bus's intention to stop or turn.

| SPECIFICATIONS |       |             |
|----------------|-------|-------------|
| Part Number    | Color | Hard Coated |
| 84001AB        | Amber | No          |
| 84001RB        | Red   | No          |
| 84121AB        | Amber | Yes         |
| 84121RB        | Red   | Yes         |
| 84121CB        | White | Yes         |