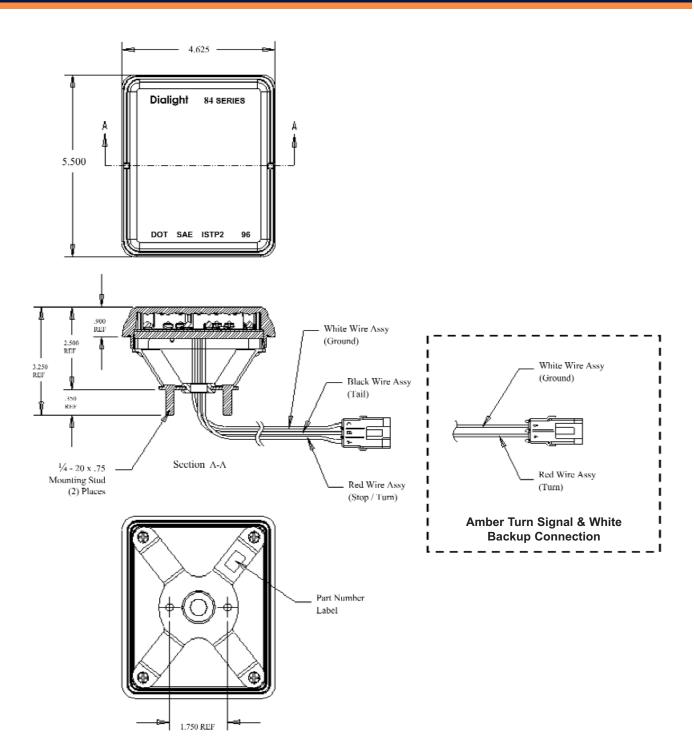

Red   | No          |
| 84121AB        | Amber | Yes         |
| 84121RB        | Red   | Yes         |
| 84121CB        | White | Yes         |

| Part Number | Descritpion                | Typical Power Ratings                                                      |
|-------------|----------------------------|----------------------------------------------------------------------------|
| 84xx1AB     | Amber LED Rear Turn Signal | 735 mAmps @ 12.8 Volts                                                     |
| 84xx1RB     | Red LED Stop, Tail, Turn   | 36 mAmps @ 12. Volts (Tail Mode)<br>332 mAmps @ 12.8 Volts(Stop/Turn Mode) |
| 84xx1CB     | White LED Rear Backup      | 320mAmps @ 12.8 Volts                                                      |









## **MECHANICAL SPECIFICATIONS**







#### **Dialight Corporation**