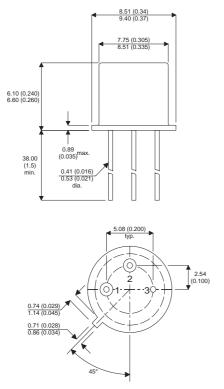

Dimensions in mm (inches).

## Bipolar PNP Device in a Hermetically sealed TO5 Metal Package.

## TO5 (TO205AA) PINOUTS

1 – Emitter

2 – Base 3 – Collector

| Parameter                 | Test Conditions                              | Min. | Тур. | Max. | Units |
|---------------------------|----------------------------------------------|------|------|------|-------|
| V <sub>CEO</sub> *        |                                              |      |      | 24   | V     |
| I <sub>C(CONT)</sub>      |                                              |      |      | 0.25 | А     |
| h <sub>FE</sub>           | @ 1/0.15 (V <sub>ce</sub> / I <sub>c</sub> ) | 15   |      | 120  | -     |
| f <sub>t</sub>            |                                              |      | 7M   |      | Hz    |
| P <sub>D</sub>            |                                              |      |      | 0.41 | W     |
| * Maximum Working Voltage |                                              |      |      |      |       |