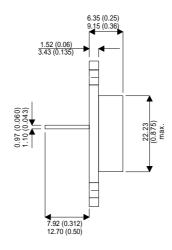

Dimensions in mm (inches).





## TO3 (TO204AA) PINOUTS

1 – Base

2 - Emitter

Case - Collector

## Bipolar PNP Device in a Hermetically sealed TO3 Metal Package.

## **Bipolar PNP Device.**

$$V_{ceo} = 80V$$

$$I_c = 16A$$

All Semelab hermetically sealed products can be processed in accordance with the requirements of BS, CECC and JAN, JANTX, JANTXV and JANS specifications.

| Parameter                 | Test Conditions           | Min. | Тур. | Max. | Units |
|---------------------------|---------------------------|------|------|------|-------|
| V <sub>CEO</sub> *        |                           |      |      | 80   | V     |
| I <sub>C(CONT)</sub>      |                           |      |      | 16   | Α     |
| h <sub>FE</sub>           | @ $3.0/10 (V_{CE}/I_{C})$ | 1000 |      |      | -     |
| f <sub>t</