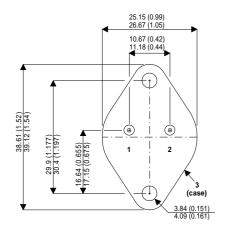

Dimensions in mm (inches).

## TO3 (TO204AA) PINOUTS

1 – Base

2 - Emitter

Case - Collector