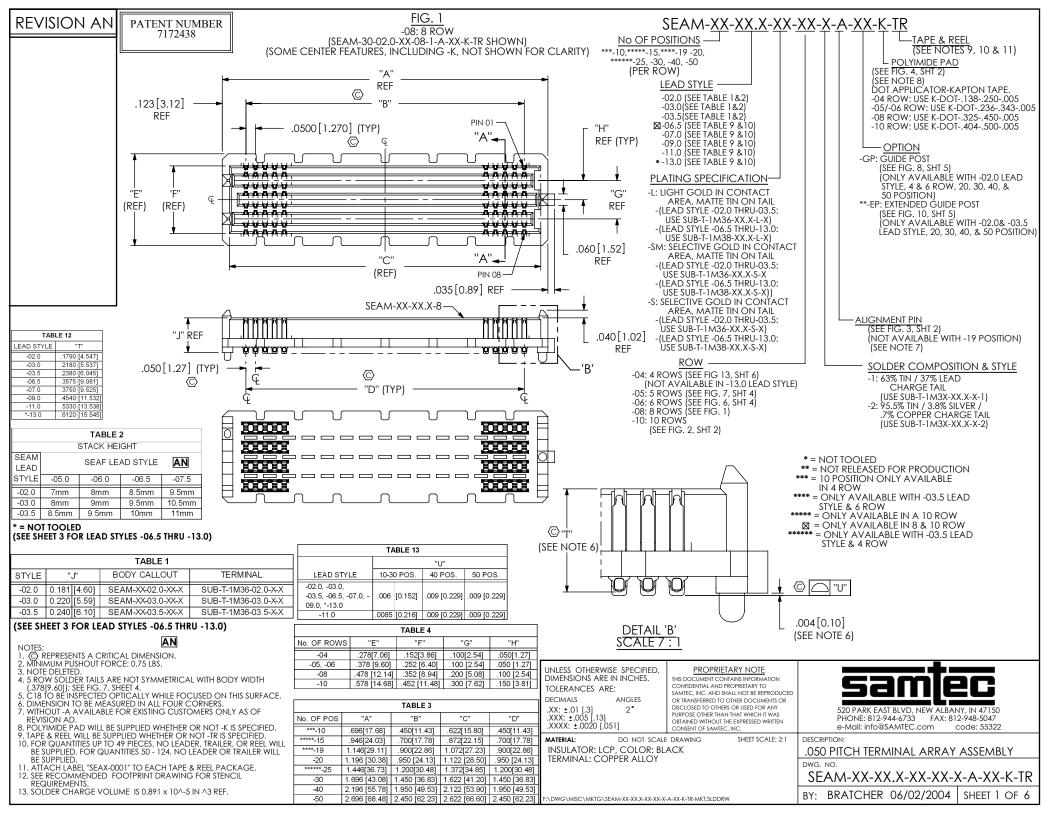

FIG. 10

-EP: EXTENDED GUIDE POST OPTION

(ONLY AVAILABLE WITH -02.0 & -03.5 LEAD STYLES, 4 & 6 ROW, 20, 30, 40, & 50 POSITIONS)

(SAME AS FIG. 8, EXCEPT AS SHOWN)

(SEAM-20-03.5-XX-06-2-A-EP-K-TR SHOWN)

(SOME CONTACTS NOT SHOWN FOR CLARITY)



| TABLE 15   |             |             |
|------------|-------------|-------------|
| LEAD STYLE | "X"         | "Y"         |
| -02.0      | .372[9.45]  | .539[13.69] |
| -03.5      | .431[10.95] | .598[15.19] |

| TABLE 16          |           |              |  |
|-------------------|-----------|--------------|--|
| -EP STACK HEIGHTS |           |              |  |
| SEAM LEAD         | SEAF LEAD | STACK        |  |
| STYLE             | STYLE     | HEIGHT       |  |
| -02.0             | -05.0     | 7MM          |  |
| -03.5