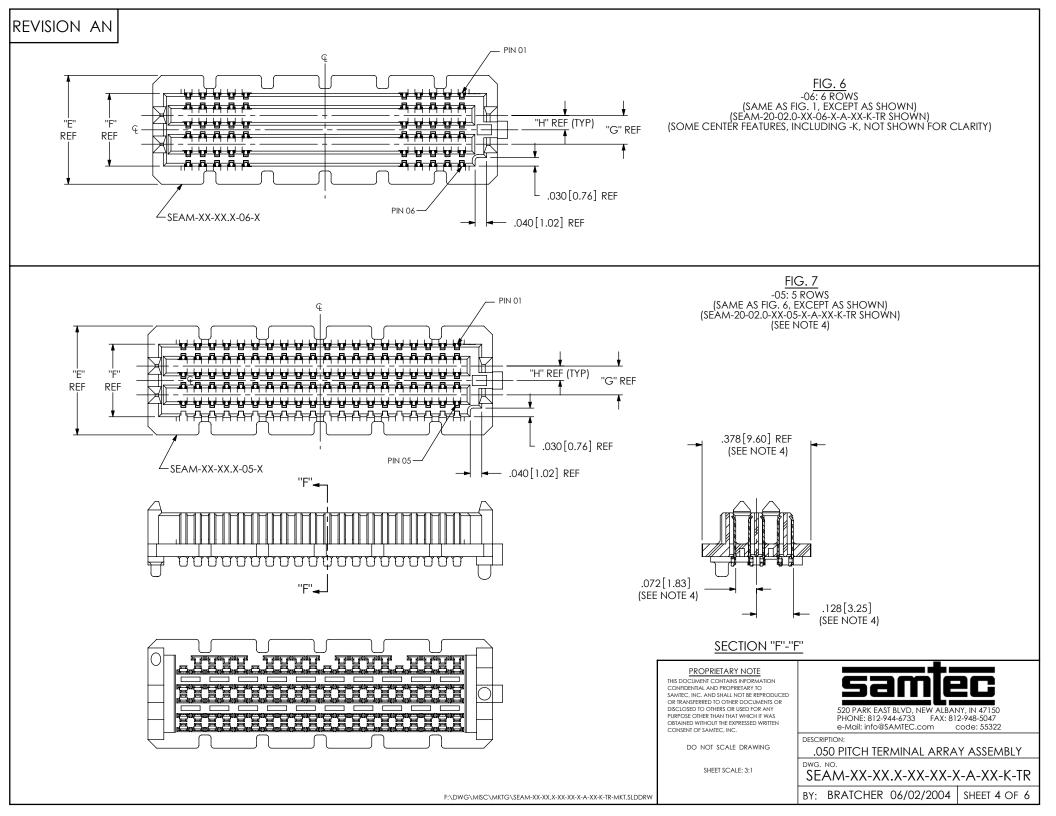

FIG. 10

-EP: EXTENDED GUIDE POST OPTION

(ONLY AVAILABLE WITH -02.0 & -03.5 LEAD STYLES, 4 & 6 ROW, 20, 30, 40, & 50 POSITIONS)

(SAME AS FIG. 8, EXCEPT AS SHOWN)

(SEAM-20-03.5-XX-06-2-A-EP-K-TR SHOWN)

(SOME CONTACTS NOT SHOWN FOR CLARITY)



| TABLE 15   |             |             |
|------------|-------------|-------------|
| LEAD STYLE | "X"         | "Y"         |
| -02.0      | .372[9.45]  | .539[13.69] |
| -03.5      | .431[10.95] | .598[15.19] |

| TABLE 16          |           |              |  |
|-------------------|-----------|--------------|--|
| -EP STACK HEIGHTS |           |              |  |
| SEAM LEAD         | SEAF LEAD | STACK        |  |
| STYLE             | STYLE     | HEIGHT       |  |
| -02.0             | -05.0     | 7MM          |  |
| -03.5             |