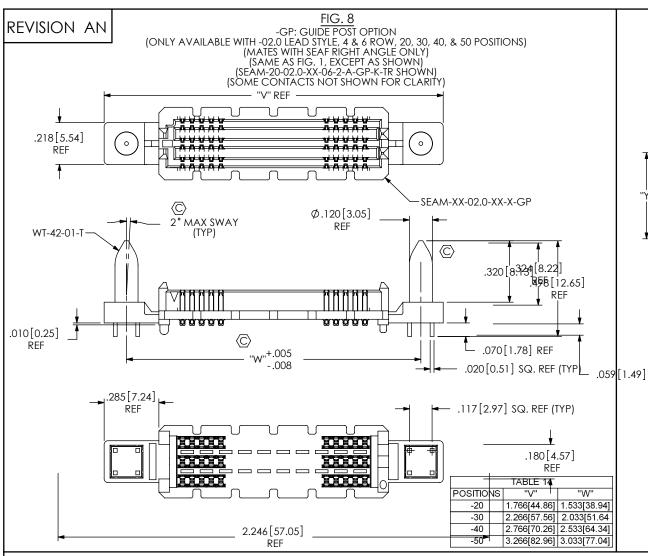

FIG. 10

-EP: EXTENDED GUIDE POST OPTION

(ONLY AVAILABLE WITH -02.0 & -03.5 LEAD STYLES, 4 & 6 ROW, 20, 30, 40, & 50 POSITIONS)

(SAME AS FIG. 8, EXCEPT AS SHOWN)

(SEAM-20-03.5-XX-06-2-A-EP-K-TR SHOWN)

(SOME CONTACTS NOT SHOWN FOR CLARITY)

| TABLE 15   |             |             |
|------------|-------------|-------------|
| LEAD STYLE | "X"         | "Y"         |
| -02.0      | .372[9.45]  | .539[13.69] |
| -03.5      | .431[10.95] | .598[15.19] |