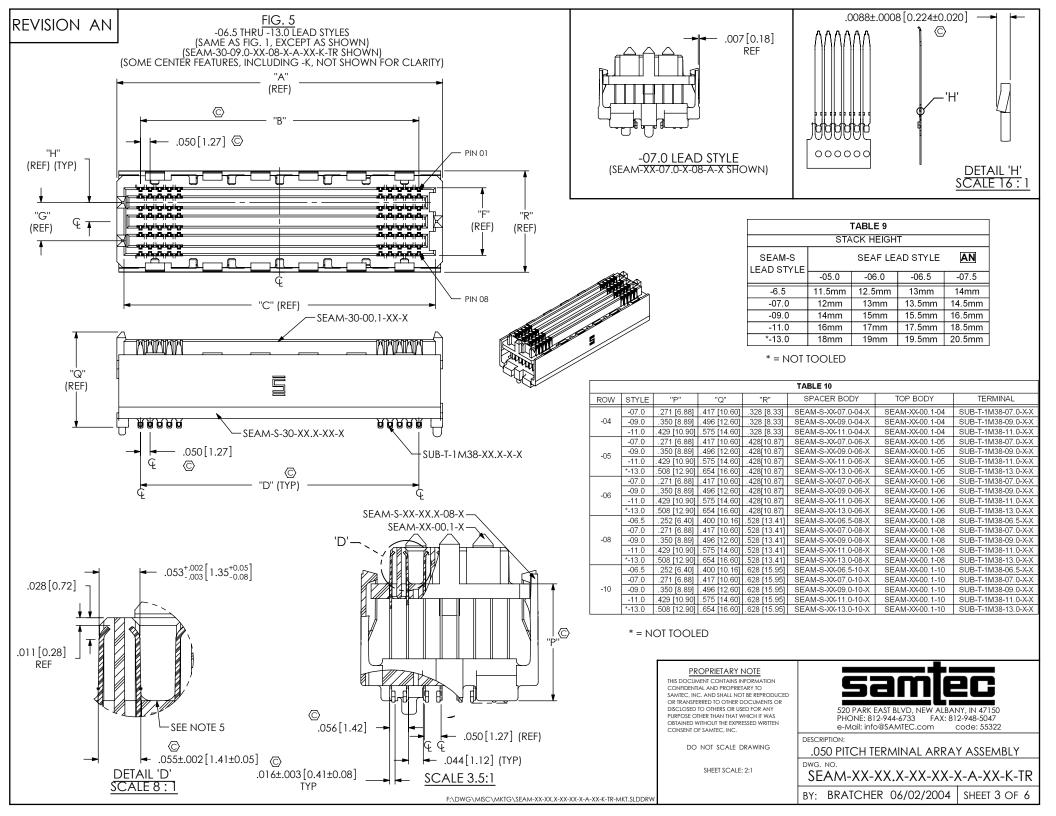

FIG. 10

-EP: EXTENDED GUIDE POST OPTION

(ONLY AVAILABLE WITH -02.0 & -03.5 LEAD STYLES, 4 & 6 ROW, 20, 30, 40, & 50 POSITIONS)

(SAME AS FIG. 8, EXCEPT AS SHOWN)

(SEAM-20-03.5-XX-06-2-A-EP-K-TR SHOWN)

(SOME CONTACTS NOT SHOWN FOR CLARITY)



| TABLE 15   |             |             |
|------------|-------------|-------------|
| LEAD STYLE | "X"         | "Y"         |
| -02.0      | .372[9.45]  | .539[13.69] |
| -03.5      | .431[10.95] | .598[15.19] |

| TABLE 16          |           |              |  |
|-------------------|-----------|--------------|--|
| -EP STACK HEIGHTS |           |              |  |
| SEAM LEAD         | SEAF LEAD | STACK        |  |
| STYLE             | STYLE     | HEIGHT       |  |
| -02.0             | -05.0     | 7MM          |  |
| -03.5