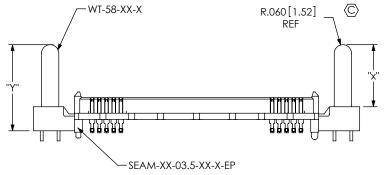

FIG. 10

-EP: EXTENDED GUIDE POST OPTION

(ONLY AVAILABLE WITH -02.0 & -03.5 LEAD STYLES, 4 & 6 ROW, 20, 30, 40, & 50 POSITIONS)

(SAME AS FIG. 8, EXCEPT AS SHOWN)

(SEAM-20-03.5-XX-06-2-A-EP-K-TR SHOWN)

(SOME CONTACTS NOT SHOWN FOR CLARITY)

| TABLE 16          |           |              |  |
|-------------------|-----------|--------------|--|
| -EP STACK HEIGHTS |           |              |  |
| SEAM LEAD         | SEAF LEAD | STACK        |  |
| STYLE             | STYLE     | HEIGHT       |  |
| -02.0             | -05.0     | 7MM          |  |
| -03.5             | -06.5     | 10 <b>MM</b> |  |