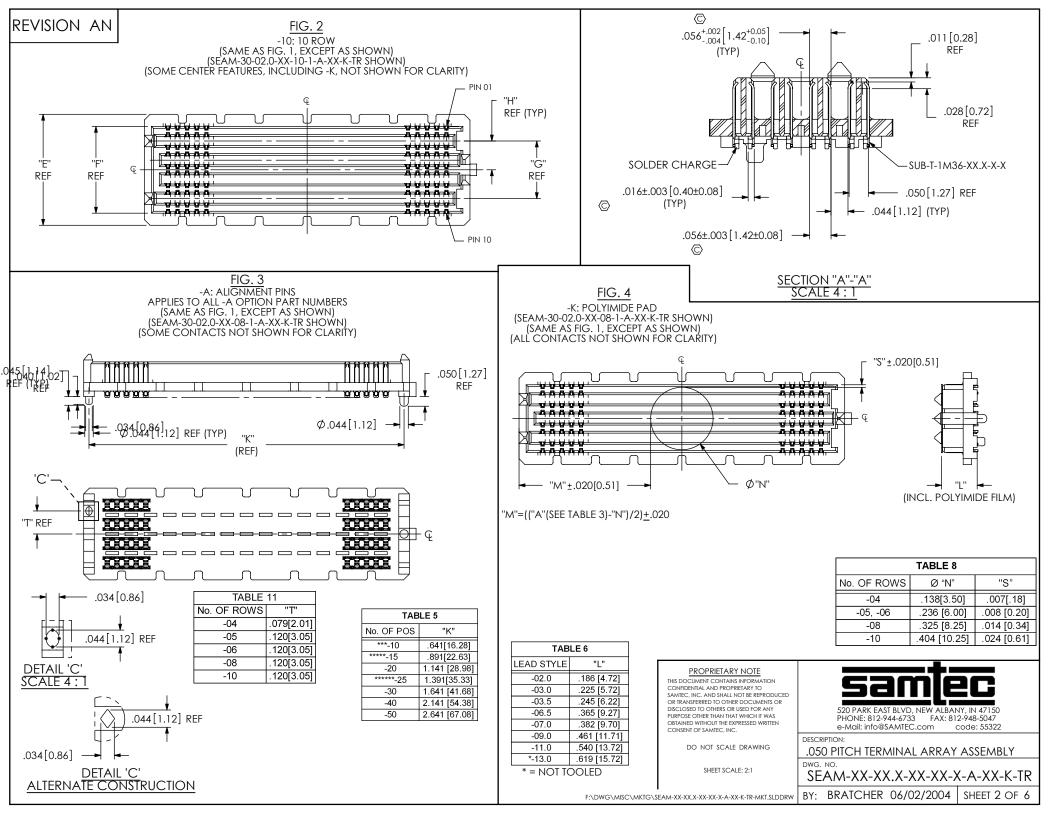

FIG. 10

-EP: EXTENDED GUIDE POST OPTION

(ONLY AVAILABLE WITH -02.0 & -03.5 LEAD STYLES, 4 & 6 ROW, 20, 30, 40, & 50 POSITIONS)

(SAME AS FIG. 8, EXCEPT AS SHOWN)

(SEAM-20-03.5-XX-06-2-A-EP-K-TR SHOWN)

(SOME CONTACTS NOT SHOWN FOR CLARITY)



| TABLE 15   |             |             |
|------------|-------------|-------------|
| LEAD STYLE | "X"         | "Y"         |
| -02.0      | .372[9.45]  | .539[13.69] |
| -03.5      | .431[10.95] | .598[15.19] |

| TABLE 16          |           |              |  |
|-------------------|-----------|--------------|--|
| -EP STACK HEIGHTS |           |              |  |
| SEAM LEAD         | SEAF LEAD | STACK        |  |
| STYLE             | STYLE     | HEIGHT       |  |
| -02.0             | -05.0     | 7MM          |  |
| -03.5