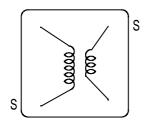

# Type: M-7LG

## **Product Description**

- 7.8 × 7.8mm Max.(L × W), 12.5mm Max. Height.
- In addition to the reference versions of parameters shown here, custom designs are available to meet your exact requirements

#### **Feature**

- · High inductance variable shielded type.
- · RoHS Compliance

# **Dimensions (mm)**



- \* Dimension does not include solder used on coil.
- \* Pin pitch should be measured at the root of terminal.

## **Connection (Bottom View)**



"S" is winding start.

# Specification (Part No.S0080074)

| Item                     | (1-3)          | Measuring<br>Conditions |
|--------------------------|----------------|-------------------------|
| Tuning<br>Capacity(Ext,) | 2200 p F ±6%   | 57kHz                   |
| Unloaded Q               | 75 Min.        | 57kHz                   |
| Loaded Q                 | 35± 20% Within | 57kHz                   |

External resistance 4.7 K  $\,$  is connected between (4-6) when measuring loaded Q  $\,$