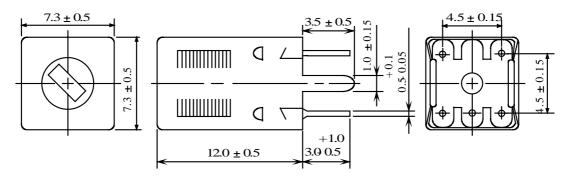

# **Dimensions (mm)**

- \* Dimension does not include solder used on coil.
- \* Pin pitch should be measured at the root of terminal.