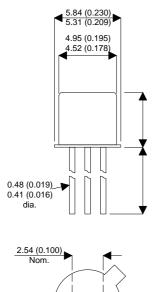

Dimensions in mm (inches).

**Bipolar NPN Device in a** Hermetically sealed TO18 Metal Package.

**Bipolar NPN Device.** 

 $V_{CEO} = 30V$ I<sub>c</sub> = 0.8A

All Semelab hermetically sealed products can be processed in accordance with the requirements of BS, CECC and JAN, JANTX, JANTXV and JANS specifications