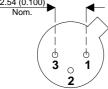

## TO18 (TO206AA) PINOUTS

1 - Emitter 2 - Base 3 - Collector

| Parameter                 | Test Conditions                   | Min. | Тур. | Max. | Units |
|---------------------------|-----------------------------------|------|------|------|-------|
| V <sub>CEO</sub> *        |                                   |      |      | 30   | V     |
| I <sub>C(CONT)</sub>      |                                   |      |      | 0.8  | А     |
| h <sub>FE</sub>           | @ 10/0.15 (V $_{ce}$ / I $_{c}$ ) | 40   |      | 120  | -     |
| f <sub>t</sub>            |                                   |      | 250M |      | Hz    |
| P <sub>D</sub>            |                                   |      |      | 0.5  | W     |
| * Maximum Working Voltage |                                   |      |      |      |       |