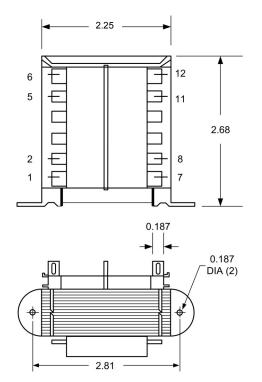

## **WORLDPOWER SERIES** - INTERNATIONAL POWER TRANSFORMER

INDICATE LIKE POLARITY

Primaries are designed to be used simultaneously. That is, they must be used either series or parallel connected (as one winding).

Same applies to secondaries also.

- 1. Electrical Specifications
  - A. Maximum Power: 43VA
  - B. Input Voltage and Frequency: 115/230V
  - C. Frequency: 50/60Hz
  - D. Temperature Class: F (155° C)
  - F. Hi-Pot: 4000Vrms 1 minute @ Pri to Sec

4000Vrms 1 minute @ Pri to Core 4000Vrms 1 minute @ Sec to Core

- 2. Marking: Powervolt part number (see table), date code, terminal numbers
- 3. Safety: UL/cUL 5085-2 Recognized (File E47299)

| Part Number |                   |                     |  |
|-------------|-------------------|---------------------|--|
| 115/230V    | Series Connection | Parallel Connection |  |
| P41-43-10   | 10VCT @ 4.3A      | 5V @ 8.6A           |  |
| P41-43-12   | 12.6VCT @ 3.4A    | 6.3V @ 6.8A         |  |
| P41-43-16   | 16VCT @ 2.7A      | 8V @ 5.4A           |  |
| P41-43-20   | 20VCT @ 2.2A      | 10V @ 4.4A          |  |
| P41-43-24   | 24VCT @ 1.8A      | 12V @ 3.6A          |  |
| P41-43-28   | 28VCT @ 1.5A      | 14V @ 3.0A          |  |
| P41-43-36   | 36VCT @ 1.2A      | 18V @ 2.4A          |  |
| P41-43-230  | 230VCT @ 0.19A    | 115V @ 0.38A        |  |

| POWER VOLT The Power for your System                                | POWER TRANSFORMER<br>WorldPower Series                   | P41-43-XXX  |              |
|---------------------------------------------------------------------|----------------------------------------------------------|-------------|--------------|
| CONTENTS OF THIS DRAWING ARE SUBJECT TO CHANGE WITHOUT PRIOR NOTICE | Powervolt, Inc.<br>300 W. Factory Rd., Addison, IL 60101 | Dim: Inches | Sheet 1 of 1 |