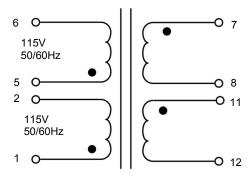

## **WORLDPOWER SERIES** - INTERNATIONAL POWER TRANSFORMER

INDICATE LIKE POLARITY

Primaries are designed to be used simultaneously. That is, they must be used either series or parallel connected (as one winding).

Same applies to secondaries also.

- 1. Electrical Specifications
  - A. Maximum Power: 43VA
  - B. Input Voltage and Frequency: 115/230V
  - C. Frequency: 50/60Hz
  - D. Temperature Class: F (155° C)
  - F. Hi-Pot: 4000Vrms 1 minute @ Pri to Sec

4000Vrms 1 minute @ Pri to Core 4000Vrms 1 minute @ Sec to Core

- 2. Marking: Powervolt part number (see table), date code, terminal numbers
- 3. Safety: UL/cUL 5085-2 Recognized (File E47299)

| Part Number |                   |                     |  |
|-------------|-------------------|---------------------|--|
| 115/230V    | Series Connection | Parallel Connection |  |
| P41-43-10   | 10VCT @ 4.3A      | 5V @ 8.6A           |  |
| P41-43-12   | 12.6VCT @ 3.4A    | 6.3V @ 6.8A         |  |
| P41-43-16   | 16VCT @ 2.7A      | 8V @ 5.4A           |  |
| P41-43-20   | 20VCT @ 2.2A      | 10V @ 4.4A          |  |
| P41-43-24   | 24VCT @ 1.8A      | 12V @ 3.6A          |  |
| P41-43-28   | 28VCT @ 1.5A      | 14V @ 3.0A          |  |
| P41-43-36   | 36VCT @ 1.2A      | 18V @ 2.4A          |  |
| P41-43-230  | 230VCT @ 0.19A    | 115V @ 0.38A        |  |