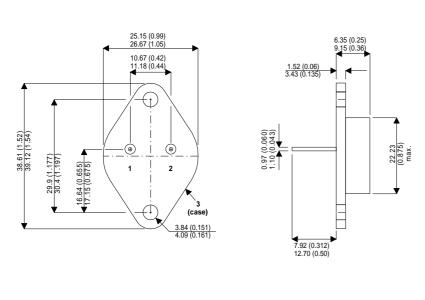

Dimensions in mm (inches).

Bipolar PNP Device in a Hermetically sealed TO3 Metal Package.

## TO3 (TO204AA) PINOUTS

1 – Base 2 – Emitter

Case - Collector

| Parameter                 | Test Conditions             | Min. | Тур. | Max. | Units |
|---------------------------|-----------------------------|------|------|------|-------|
| V <sub>CEO</sub> *        |                             |      |      | 100  | V     |
| I <sub>C(CONT)</sub>      |                             |      |      | 2    | А     |
| h <sub>FE</sub>           | @ 10/1 ( $V_{ce} / I_{c}$ ) | 30   |      | 120  | -     |
| f <sub>t</sub>            |                             |      | 20M  |      | Hz    |
| P <sub>D</sub>            |                             |      |      | 13   | W     |
| * Maximum Working Voltage |                             |      |      |      |       |