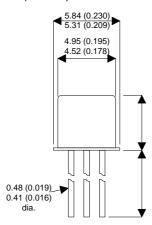

## 2N2412BX

Dimensions in mm (inches).





## TO18 (TO206AA) PINOUTS

1 – Emitter

2 - Base

3 - Collector

## Bipolar PNP Device in a Hermetically sealed TO18 Metal Package.

**Bipolar PNP Device.** 

$$V_{CEO} = 20V$$

$$I_{c} = 0.1A$$

All Semelab hermetically sealed products can be processed in accordance with the requirements of BS, CECC and JAN, JANTX, JANTXV and JANS specifications

| Parameter                 | Test Conditions               | Min. | Тур. | Max. | Units |
|---------------------------|-------------------------------|------|------|------|-------|
| V <sub>CEO</sub> *        |                               |      |      | 20   | V     |
| I <sub>C(CONT)</sub>      |                               |      |      | 0.1  | Α     |
| h <sub>FE</sub>           | @ 0.5/50 $u (V_{CE} / I_{c})$ | 20   |      |      |