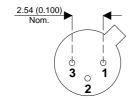

## 2N2412BX

Dimensions in mm (inches).





## TO18 (TO206AA) PINOUTS

1 – Emitter

2 - Base

3 - Collector

## Bipolar PNP Device in a Hermetically sealed TO18 Metal Package.

**Bipolar PNP Device.** 

$$V_{CEO} = 20V$$

$$I_{c} = 0.1A$$

All Semelab hermetically sealed products can be processed in accordance with the requirements of BS, CECC and JAN, JANTX, JANTXV and JANS specifications

| Parameter                 | Test Conditions               | Min. | Тур. | Max. | Units |
|---------------------------|-------------------------------|------|------|------|-------|
| V <sub>CEO</sub> *        |                               |      |      | 20   | V     |
| I <sub>C(CONT)</sub>      |                               |      |      | 0.1  | Α     |
| h <sub>FE</sub>           | @ 0.5/50 $u (V_{CE} / I_{c})$ | 20   |      |      | -