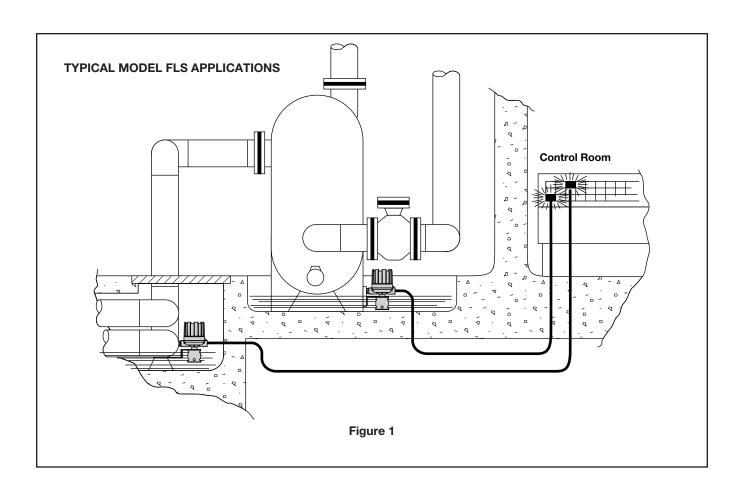

## **APPLICATIONS**

The Model FLS is used to detect leaks or spills from critical valves, vessels, and pipelines in power plant installations, as shown in Figure 1.