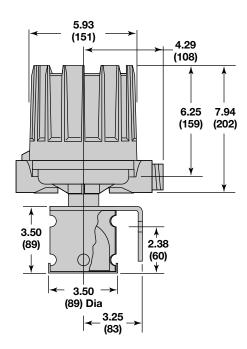

## **DIMENSIONAL SPECIFICATIONS** inches (mm)

5300 Belmont Road • Downers Grove, Illinois 60515-4499 • 630-969-4000 • Fax 630-969-9489 • www.magnetrol.com 145 Jardin Drive, Units 1 & 2 • Concord, Ontario Canada L4K 1X7 • 905-738-9600 • Fax 905-738-1306 Heikensstraat 6 • B 9240 Zele, Belgium • 052 45.11.11 • Fax 052 45.09.93 Regent Business Ctr., Jubilee Rd. • Burgess Hill, Sussex RH15 9TL U.K. • 01444-871313 • Fax 01444-871317