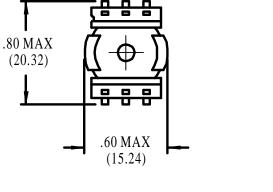

TITLE INDUCTOR, 4 mH POTS LOW PASS FILTER

SCHOTT 1000 PARKERS LAKE ROAD WAYZATA, MN 55391

PART NUMBER 31629

## inches (mm)