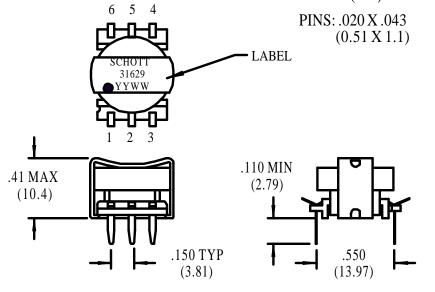

TITLE INDUCTOR, 4 mH POTS LOW PASS FILTER

SCHOTT 1000 PARKERS LAKE ROAD WAYZATA, MN 55391

PART NUMBER 31629

## inches (mm)