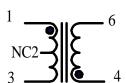

TITLE INDUCTOR, 4 mH POTS LOW PASS FILTER

SCHOTT 1000 PARKERS LAKE ROAD WAYZATA, MN 55391

PART NUMBER 31629

## SPECIFICATIONS

TEMP CLASS 130°C

- 1. INDUCTANCE: @ 100 mVrms, 1 KHz 1-3, 4-6, @ 0 dc = 3.8 TO 4.2 mH @ 60 mAdc = 3.8 mH MIN
- 2. LEAKAGE INDUCTANCE: @ 100 KHz, 100 mVrms 1-3 TIE 4-6=30  $\mu$ H MAX
- 3. IWC: @ 100 KHz, 100 mVrms 1-4 = 100 pF MAX
- 4. DC RESISTANCE: OHMS 1-3 = 4-6 = 4 MAX

1-3 = 4-6 within 2%

5. HIPOT: 850 Vdc, 1 minute, (1000 Vdc, 1 second, Schott Production Test) 1 TO 4

All statements and technical information contained herein are believed to be accurate, but the accuracy and completeness thereof is not guaranteed. "Schott" is a trade mark of Schott Corporation. All other trade marks and trade names are the property of their respective holders.