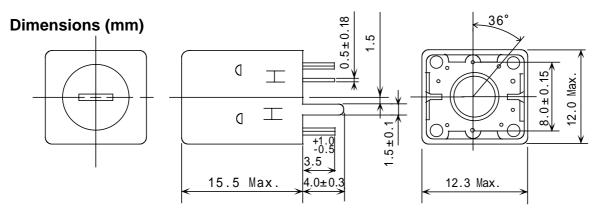

## **Product Description**

- 12.3 x 12.0mm Max.(L x W), 15.5mm Max. Height.
- · Operating frequency: 30MHz Max.
- In addition to the reference versions of parameters shown here, custom designs are available to meet your exact requirements.

#### **Feature**

- High inductance fixed shielded type.
- · Can be used as DC-DC converter transformer.
- · RoHS Compliance.

- \* Dimension does not include solder used on coil.
- \* Pin pitch should be measured at the root of terminal.
- \* Dimensions without tolerance are approx.