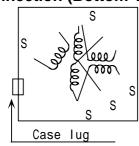

# **Type: SM-118**

## **Product Description**

- 12.3 x 12.0mm Max.(L x W), 15.5mm Max. Height.
- · Operating frequency: 30MHz Max.
- In addition to the reference versions of parameters shown here, custom designs are available to meet your exact requirements.

#### **Feature**

- High inductance fixed shielded type.
- · Can be used as DC-DC converter transformer.
- · RoHS Compliance.



- \* Dimension does not include solder used on coil.
- \* Pin pitch should be measured at the root of terminal.
- \* Dimensions without tolerance are approx.

### **Connection (Bottom View)**



"S" is winding start.

## **Specification** (Part No.S7010900)

| Item        | (1-2)               | Measuring condition |
|-------------|---------------------|---------------------|
| Inductance  | 530 µ H±6% Variable | 1kHz                |
| Unloaded Qu | 90 Min.             | 100kHz              |