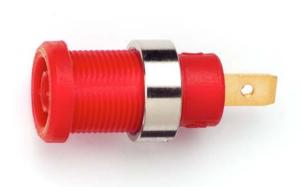

### **Model 72913**

Panel Mt IEC61010 4mm (0.16in) Jack for Sheathed Banana Plugs

Model 72913 Panel Mount IEC61010 4mm (0.16in) Jack for Sheathed Banana Plugs

#### **Features**

- Panel Mt. IEC61010 4mm (0.16in) Jack for Sheathed Banana Plugs.
- Solder Tab.

#### **Materials**

Body: PolyamideNut: Nickel-plated

• Solder Tab: Gold-plated Nickel Brass