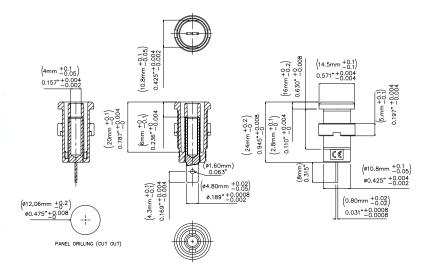

### **Model 72913**

Panel Mt IEC61010 4mm (0.16in) Jack for Sheathed Banana Plugs

Model 72913 Panel Mount IEC61010 4mm (0.16in) Jack for Sheathed Banana Plugs