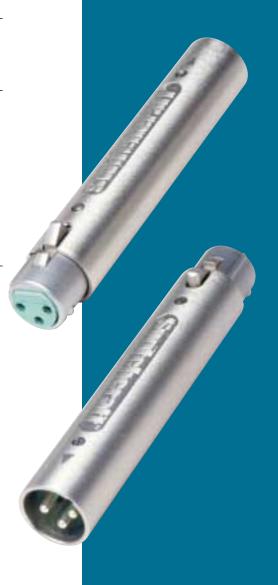

# **DMX ADAPTER**

Switchcraft introduces our new series of DMX adapters. The DMX adapters were developed for use in the theater lighting industry. The adapters allow the end user to use standard 3 pin XLR cable assemblies in connecting DMX equipment. The adapters are available in 3 pin male to 5 pin female and 5 pin male to 3 pin female. All are wired "straight through."

# **Ordering Information**

S3F5M 3 pin female to 5 pin male S5F3M 5 pin female to 3 pin male

See back page for wiring schematics.