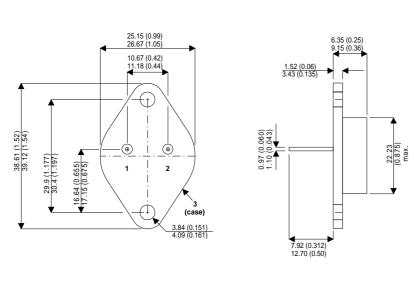

Dimensions in mm (inches).

**Bipolar NPN Device in a** Hermetically sealed TO3 Metal Package.

## **TO3 (TO204AA) PINOUTS**

1 – Base 2 – Emitter

| Parameter            | Test Conditions                           | Min. | Тур. | Max. |
|----------------------|-------------------------------------------|------|------|------|
| V <sub>CEO</sub> *   |                                           |      |      | 60   |
| I <sub>C(CONT)</sub> |                                           |      |      | 15   |
| h <sub>FE</sub>      | @ 4/4 (V <sub>CE</sub> / I <sub>C</sub> ) | 20   |      | 70   |
| f <sub>t</sub>       |                                           |      |      |      |

Case - Collector

\* Maximum Working Voltage

 $\mathsf{P}_{\mathsf{D}}$ 