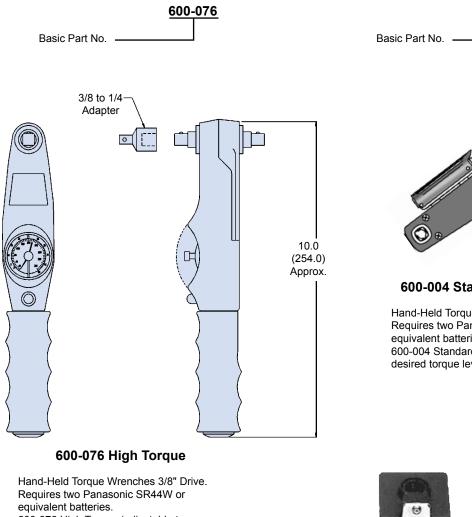

## 600-076 High Torque 600-004 Standard Torque Hand Held Torque Wrenches

600-004