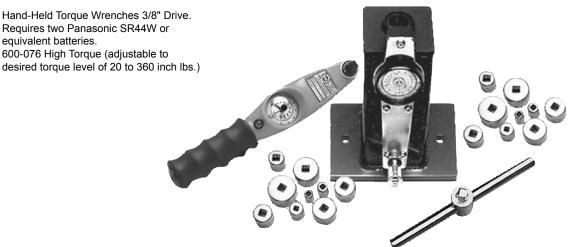

## 600-004 Standard Torque

Hand-Held Torque Wrenches 3/8" Drive. Requires two Panasonic SR44W or equivalent batteries. 600-004 Standard Torque (adjustable to desired torque level 0 - 150 inch lbs.)

Bench mounted units as well as connector plug and receptacle holders (sockets) are available for all popular connector types. Please see the Glenair Backshell Assembly Tools Banding Tools and Accessory Tools catalog for ordering information.