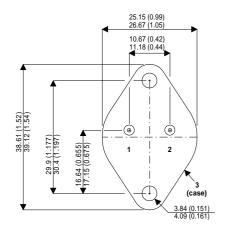

## BUX40S

Dimensions in mm (inches).

## TO3 (TO204AA) PINOUTS

1 – Base

2 – Emitter

Case - Collector

| Parameter                 | Test Conditions           | Min. | Тур. | Max. | Units |
|---------------------------|---------------------------|------|------|------|-------|
| V <sub>CEO</sub> *        |                           |      |      | 125  | V     |
| I <sub>C(CONT)</sub>      |                           |      |      | 20   | Α     |
| h <sub>FE</sub>           | @ $4/10 (V_{CE} / I_{C})$ | 15   |      | 45   | -     |
| f <sub>t</sub>            |                           |      | 8M   |      | Hz    |
| P <sub>D</sub>            |                           |      |      | 120  | W     |
| * Maximum Working Voltage |                           |      |      |      |       |