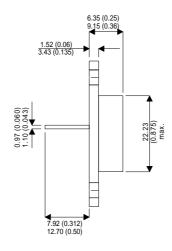

## BUX40S

Dimensions in mm (inches).

## Bipolar NPN Device in a Hermetically sealed TO3 Metal Package.