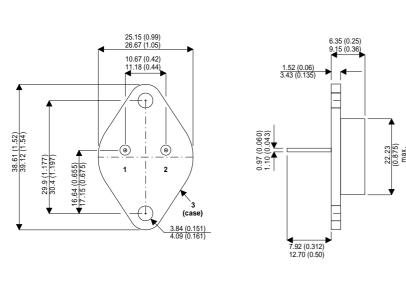

Dimensions in mm (inches).

Bipolar NPN Device in a Hermetically sealed TO3 Metal Package.

TO3 (TO204AA) PINOUTS

1 – Base 2 – Emitter

| Parameter                 | Test Conditions             | Min. | Тур. | Max. | Units |
|---------------------------|-----------------------------|------|------|------|-------|
| V <sub>CEO</sub> *        |                             |      |      | 140  | V     |
| I <sub>C(CONT)</sub>      |                             |      |      | 25   | А     |
| h <sub>FE</sub>           | @ 2/10 ( $V_{ce}$ / $I_c$ ) | 30   |      | 120  | -     |
| f <sub>t</sub>            |                             |      | 40M  |      | Hz    |
| P <sub>D</sub>            |                             |      |      | 200  | W     |
| * Maximum Working Voltage |                             |      |      |      |       |