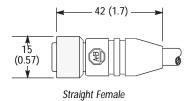

### Approximately Dimensions—mm (inches)

Dimensions are approximate. Illustrations are not drawn to scale.

15-11