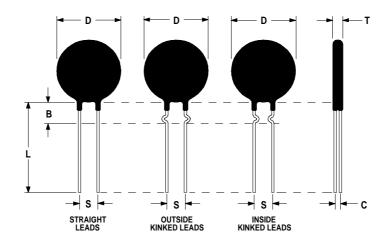

## **Mechanical Specifications:**

| D                | $20.0 \pm 1.0 \text{ mm}$ |
|------------------|---------------------------|
| T                | $5.0 \pm 0.2 \text{ mm}$  |
| Lead Diameter    | $1.0 \pm 0.1 \text{ mm}$  |
| S                | $7.8 \pm 2.0 \text{ mm}$  |
| L                | $38.0 \pm 9.0 \text{ mm}$ |
| Straight Leads   | $5.0 \pm 1.0 \text{ mm}$  |
| Coating Run Down |                           |
| В                | $11.5 \pm 3.5 \text{ mm}$ |
| С                | $3.82 \pm 1.0 \text{ mm}$ |