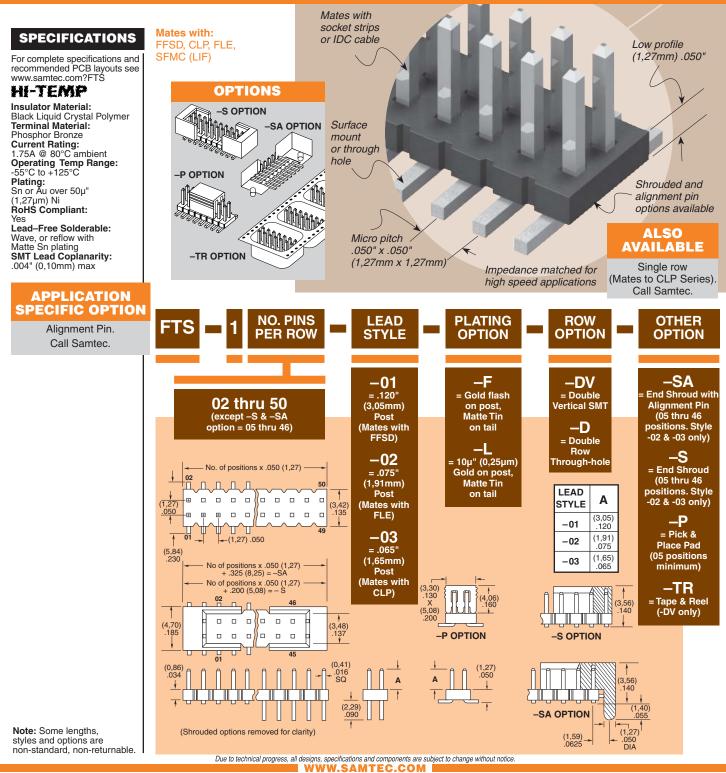

FTS-111-02-L-DV-SA

FTS-110-02-F-DV FTS-122-01-F-DV

(1,27mm) .050"

FTS SERIES

## **MICRO LOW PROFILE TERMINAL STRIPS**



 SAMTEC USA • Tel: 1-800-SAMTEC-9 or 812-944-6733
 SAMTEC SULICON VALLEY • Tel: 40.395-5900
 SAMTEC SOUTHERN CALIFORNIA • Tel: 1-800-726-8329

 SAMTEC AMERICA LATINA COMERCIO EXTERIOR LTDA • Tel: (+55 31) 3786 3227
 SAMTEC UNITED KINGDOM • Tel: 44 01236 739292
 SAMTEC GERMANY • Tel: +49 (0) 89 / 88460-0

 SAMTEC FRANCE • Tel: 33 01 60 95 06 60
 SAMTEC ITALY • Tel: 39 039 6890337
 SAMTEC CONCIBALITO. • Tel: +46-84477280
 SAMTEC DENELUX • Tel: 44 01236 739292
 SAMTEC ISAEL • 191:80-3272

 SAMTEC RANCE • Tel: 33 01 50 95 06 00
 SAMTEC ITALY • Tel: 39 039 6890337
 SAMTEC CONCIBALITO. • Tel: 46-84477280
 SAMTEC DENELUX • Tel: 44 01236 739292
 SAMTEC ISAEL • 191:80-3272

 SAMTEC INDA • Tel: 10 = 50-3272
 SAMTEC ASIA PACIFIC • Tel: 65 6745-5955
 SAMTEC APAN • Tel: 44-75-1385
 SAMTEC CHINA • Tel