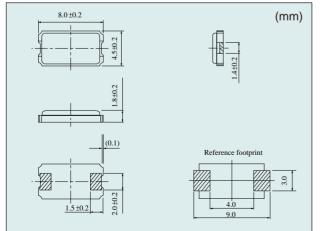

t conditions in terms of stable start-up characteristics, heat resistance, thermo-cycle resistance and vibration resistance. For further detail, please contact us.



## Specification

| Item                         | NX8045GA                 |
|------------------------------|--------------------------|
| Standard Frequency (MHz)     | 12, 16, 18, 20, 24       |
| Overtone                     | Fundamental              |
| Frequency Tolerance          | $\pm 50 	imes 10^{-6}$   |
| Frequency Stability          | ± 180 × 10 <sup>-6</sup> |
| Equivalent Series Resistance | 120 Ω max                |
| Drive Level                  | 50 µW                    |
| Standard Load Capacitance    | 8pF                      |
| Operating Range              | −40 ~ +150°C             |

## Dimension