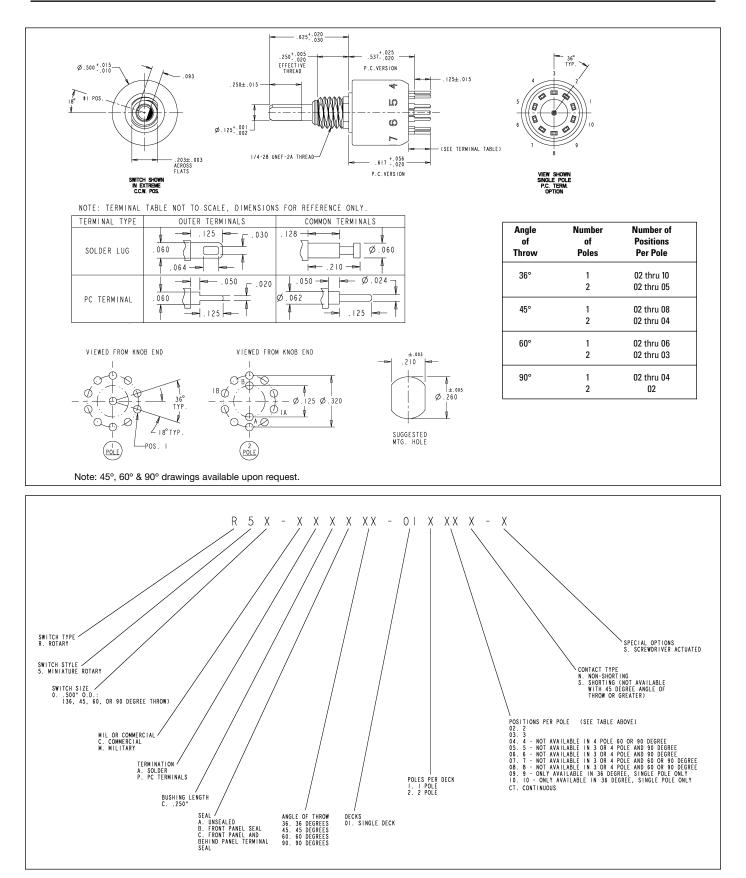

## **Quality Features:**

- MIL-S-3786/20 style available
- 1/2 inch diameter
- Optional seal for PC board assembly and cleaning available
- Choice of 36°, 45°, 60° and 90° angles of throw
- PC or Solder Lug termination
- Positive shaft grounding for EMI/RFI shielding available
- Screwdriver slotted shaft style available

| Standard Characteristics/Ratings: |                                                                                                        |                  |                      |                    |
|-----------------------------------|--------------------------------------------------------------------------------------------------------|------------------|----------------------|--------------------|
| ELECTRICAL :                      |                                                                                                        |                  |                      |                    |
| Contact Resistance:               | 50 milliohms max                                                                                       |                  |                      |                    |
| DWV:                              | 600 VAC min                                                                                            |                  |                      |                    |
| Mechanical Life:                  | 25,000 cycles of operation                                                                             |                  |                      |                    |
|                                   |                                                                                                        |                  |                      |                    |
| Load Rating 2                     | 8 VDC                                                                                                  | Rating 115 VAC   | Rating 220 VAC       | Life Cycles (Min.) |
| Resistive 200 r                   | ) mA 25,000                                                                                            |                  |                      |                    |
| Resistive                         |                                                                                                        | 150 mA 25,000    |                      |                    |
| Inductive 30 m                    | ۱A                                                                                                     |                  |                      | 25,000             |
| Lamp load 100 r                   | nA                                                                                                     |                  |                      | 25,000             |
| Lamp load                         |                                                                                                        |                  | 75 mA                | 25,000             |
|                                   |                                                                                                        |                  |                      |                    |
| MATERIALS AND FINISHES:           |                                                                                                        |                  |                      |                    |
| Switch Base:                      | Thermoset                                                                                              |                  |                      |                    |
| Bushing:                          | Zinc, Cadmium plated                                                                                   |                  |                      |                    |
| Terminals:                        | Brass, Gold plated over Silverplate                                                                    |                  |                      |                    |
| Panel Seal:                       | Silicone Rubber                                                                                        |                  |                      |                    |
| Shaft Seal:                       | Fluorosilicone                                                                                         |                  |                      |                    |
| Mounting Hardware:                | One mounting nut .089" thick by .375" across flats and one                                             |                  |                      |                    |
|                                   | internal                                                                                               | tooth lockwasher | are supplied with th | e switch.          |
|                                   |                                                                                                        |                  |                      |                    |
| MECHANICAL CHARACTERISTICS:       |                                                                                                        |                  |                      |                    |
| Rotational Torque:                | 8-24 inch-ounces.                                                                                      |                  |                      |                    |
| Detent Angles:                    | 36°, 45°, 60° and 90°                                                                                  |                  |                      |                    |
| Stop Strength:                    | 7.5 inch-pounds minimum                                                                                |                  |                      |                    |
| Contact Type:                     | Shorting or non-shorting wiping contacts.                                                              |                  |                      |                    |
|                                   | Flat opposite contacting position of pole number one.                                                  |                  |                      |                    |
| Terminals:                        | Switches are provided with the full circle of terminals, regardless of the number of active positions. |                  |                      |                    |
| Bushing Mounting:                 | Required for switches with stops, and recommended for switches without stops.                          |                  |                      |                    |
|                                   |                                                                                                        |                  |                      |                    |
|                                   |                                                                                                        |                  |                      |                    |