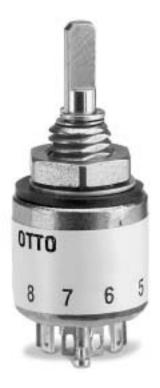

## 1/2" DIAMETER MINIATURE ROTARY

## COMMERCIAL AND MILITARY GRADE

## **Quality Features:**

- MIL-S-3786/20 style available
- 1/2 inch diameter
- Optional seal for PC board assembly and cleaning available
- Choice of 36°, 45°, 60° and 90° angles of throw
- PC or Solder Lug termination
- Positive shaft grounding for EMI/RFI shielding available
- Screwdriver slotted shaft style available