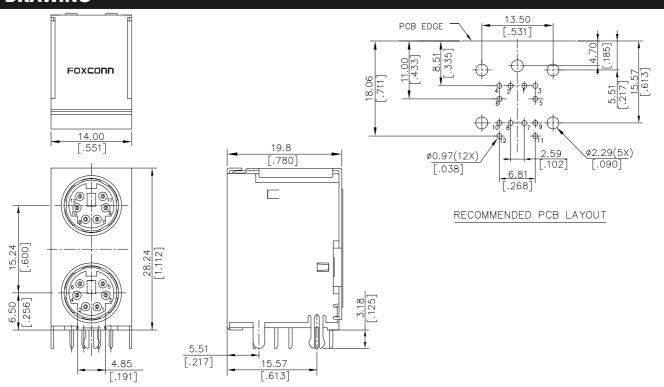

## **SPECIFICATIONS**

#### Mechanical

Mating Force: 4.50Kg (9.91Lb) max.

**Unmating Force:** 0.90~2.70Kg (1.98~5.95Lb)

Durability: 500 Cycles

### **Electrical**

**Voltage Rating:** 30V **Current Rating:** 1A

Contact Resistance:  $30m\Omega$  max.

Dielectric Withstanding Voltage: 750V AC/1min min.

Insulation Resistance:  $1000M\Omega$  min.

## **Physical**

Housing: Thermoplastic, UL 94V-0 rated

Contact: Copper alloy Shell: Copper alloy

**Plating:** See "ORDERING INFORMATION" **Operating Temperature:** -55 $^{\circ}$ C to +85 $^{\circ}$ C

### Mini Din Connector

MH Series Double, R/A, T/H, Purple & Green, 6 Pos.



### **DRAWING**



# ORDERING INFORMATION