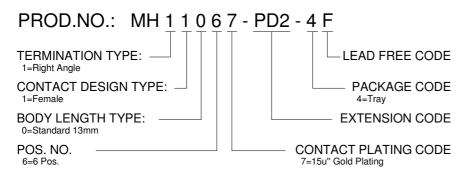

## **SPECIFICATIONS**

#### Mechanical

Mating Force: 4.50Kg (9.91Lb) max.

**Unmating Force:** 0.90~2.70Kg (1.98~5.95Lb)

Durability: 500 Cycles

### **Electrical**

**Voltage Rating:** 30V **Current Rating:** 1A

Contact Resistance:  $30m\Omega$  max.

Dielectric Withstanding Voltage: 750V AC/1min min.

Insulation Resistance:  $1000M\Omega$  min.

## **Physical**

Housing: Thermoplastic, UL 94V-0 rated

Contact: Copper alloy Shell: Copper alloy

**Plating:** See "ORDERING INFORMATION" **Operating Temperature:** -55 $^{\circ}$ C to +85 $^{\circ}$ C

### Mini Din Connector

MH Series Double, R/A, T/H, Purple & Green, 6 Pos.



### **DRAWING**



# ORDERING INFORMATION