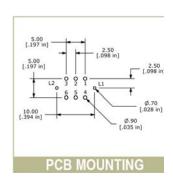

## CAP OPTIONS (CONT.) N. No Cap C. Round without Bezel 5.00 [.197 in] 5.00 [.197 in] Ø7.50 [.295 in] PCB MOUNTING **PCB MOUNTING** 19.70 [.776 in] 12.40 [.488 in] 3.50 [.138 in] 3.50 [.138 in] L2 .30 [.012 in] 5.00 [.197 in] 7.50 [.295 in] .60 [.024 in] 2.50 [.098 in] .30 [.012 in] .60 [.024 in] 2.50 [.098 in] 10.00 [.394 in] 7.50 [.295 in] 10.00 [.394 in]