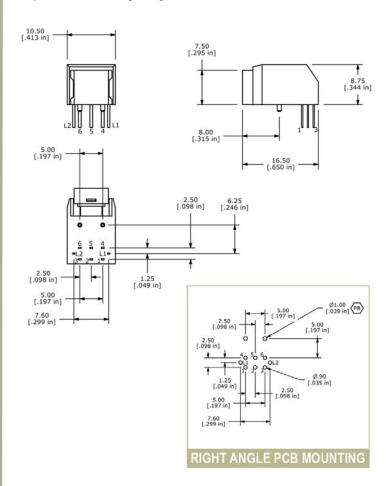

without notice.

| LED SPECIFCATIONS       |            |            |            |            |            |  |  |  |  |
|-------------------------|------------|------------|------------|------------|------------|--|--|--|--|
|                         | Blue       | Red        | Green      | Yellow     | White      |  |  |  |  |
| Forward<br>Current (mA) | 5mA        | 20mA       | 20mA       | 20mA       | 20mA       |  |  |  |  |
| Forward<br>Voltage@20mA | 2.9-4.0VDC | 1.9-2.5VDC | 2.1-2.5VDC | 1.7-2.4VDC | 3.5-4.0VDC |  |  |  |  |
| Luminous<br>Intensity   | 9 mcd@5mA  | 200 mcd    | 45 mcd     | 350 mcd    | 2700 mcd   |  |  |  |  |



# **SERIES LP4 SWITCHES**



# **ILLUMINATED PUSHBUTTON SWITCH**

## CAP OPTIONS

### A. Square with Bezel



## A. Square with Bezel - Right Angle



#### B. Round with Bezel





# **SERIES LP4 SWITCHES**



# **ILLUMINATED PUSHBUTTON SWITCH**

## CAP OPTIONS (CONT.) N. No Cap C. Round without Bezel 5.00 [.197 in] 5.00 [.197 in] Ø7.50 [.295 in] PCB MOUNTING **PCB MOUNTING** 19.70 [.776 in] 12.40 [.488 in] 3.50 [.138 in] 3.50 [.138 in] L2 .30 [.012 in] 5.00 [.197 in] 7.50 [.295 in] .60 [.024 in] 2.50 [.098 in] .30 [.012 in] .60 [.024 in] 2.50 [.098 in] 10.00 [.394 in] 7.50 [.295 in] 10.00 [.394 in]