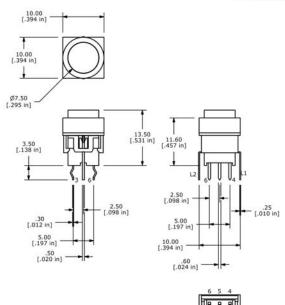

IFCATIONS       |            |            |            |            |            |  |  |  |  |
|-------------------------|------------|------------|------------|------------|------------|--|--|--|--|
|                         | Blue       | Red        | Green      | Yellow     | White      |  |  |  |  |
| Forward<br>Current (mA) | 5mA        | 20mA       | 20mA       | 20mA       | 20mA       |  |  |  |  |
| Forward<br>Voltage@20mA | 2.9-4.0VDC | 1.9-2.5VDC | 2.1-2.5VDC | 1.7-2.4VDC | 3.5-4.0VDC |  |  |  |  |
| Luminous<br>Intensity   | 9 mcd@5mA  | 200 mcd    | 45 mcd     | 350 mcd    | 2700 mcd   |  |  |  |  |



# **SERIES LP4 SWITCHES**



# **ILLUMINATED PUSHBUTTON SWITCH**

## CAP OPTIONS

### A. Square with Bezel



## A. Square with Bezel - Right Angle



#### B. Round with Bezel





# **SERIES LP4 SWITCHES**



# **ILLUMINATED PUSHBUTTON SWITCH**

## CAP OPTIONS (CONT.) N. No Cap C. Round without Bezel 5.00 [.197 in] 5.00 [.197 in] Ø7.50 [.295 in] PCB MOUNTING **PCB MOUNTING** 19.70 [.776 in] 12.40 [.488 in] 3.50 [.138 in] 3.50 [.138 in] L2 .30 [.012 in] 5.00 [.197 in] 7.50 [.295 in] .60 [.024 in] 2.50 [.098 in] .30 [.012 in] .60 [.024 in] 2.50 [.098 in] 10.00 [.394 in] 7.50 [.295 in] 10.00 [.394 in]