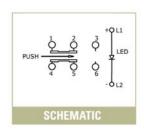

## **ENVIRONMENTAL SPECIFICATIONS**

Operating Temperature: -20°C to +70°C

| HOW TO ORDER                    |               |                                                            |                                    |                                                                       |                                                                                 |                                                            |
|---------------------------------|---------------|------------------------------------------------------------|------------------------------------|-----------------------------------------------------------------------|---------------------------------------------------------------------------------|------------------------------------------------------------|
| SERIES FUNCTION STYLE           | CIRCUIT       | TERMINATION                                                | HOUSING<br>COLOR                   | CAP SIZE                                                              | CAP COLOR                                                                       | LED COLOR<br>OPTIONS                                       |
| OA = Momentary<br>EE = Latching | 1 = DPDT      | P = Vertical PCB<br>Mount<br>R = Right Angle<br>PCB Mount* | B = Black<br>W = White<br>G = Gray | N = No Cap A = Square w/ Bezel B = Round w/ Bezel C = Round w/o Bezel | N = No Cap<br>T = Transparent<br>G = Green<br>R = Red<br>Y = Yellow<br>B = Blue | N = No LED R = Red G = Green Y = Yellow B = Blue W = White |
| Example Ordering Number         | * Right angle | only available in a squa                                   | re cap with bezel.                 |                                                                       |                                                                                 |                                                            |