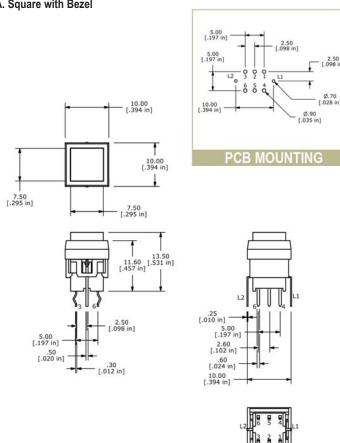

|

Specifications subject to change without notice.

| LED SPECIFCATIONS       |            |            |            |            |            |  |  |  |  |
|-------------------------|------------|------------|------------|------------|------------|--|--|--|--|
|                         | Blue       | Red        | Green      | Yellow     | White      |  |  |  |  |
| Forward<br>Current (mA) | 5mA        | 20mA       | 20mA       | 20mA       | 20mA       |  |  |  |  |
| Forward<br>Voltage@20mA | 2.9-4.0VDC | 1.9-2.5VDC | 2.1-2.5VDC | 1.7-2.4VDC | 3.5-4.0VDC |  |  |  |  |
| Luminous<br>Intensity   | 9 mcd@5mA  | 200 mcd    | 45 mcd     | 350 mcd    | 2700 mcd   |  |  |  |  |



# **SERIES LP4 SWITCHES**



# **ILLUMINATED PUSHBUTTON SWITCH**

## CAP OPTIONS

### A. Square with Bezel



## A. Square with Bezel - Right Angle



#### B. Round with Bezel





# **SERIES LP4 SWITCHES**



# **ILLUMINATED PUSHBUTTON SWITCH**

## CAP OPTIONS (CONT.) N. No Cap C. Round without Bezel 5.00 [.197 in] 5.00 [.197 in] Ø7.50 [.295 in] PCB MOUNTING **PCB MOUNTING** 19.70 [.776 in] 12.40 [.488 in] 3.50 [.138 in] 3.50 [.138 in] L2 .30 [.012 in] 5.00 [.197 in] 7.50 [.295 in] .60 [.024 in] 2.50 [.098 in] .30 [.012 in] .60 [.024 in] 2.50 [.098 in] 10.00 [.394 in] 7.50 [.295 in] 10.00 [.394 in]