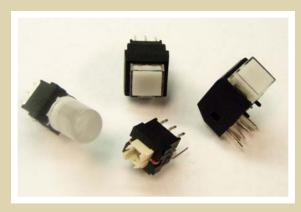

# **SERIES LP4 SWITCHES**

# **ILLUMINATED PUSHBUTTON SWITCH**

#### **FEATURES & BENEFITS**

- · Latching and momentary options
- Illuminated
- Right angle and vertical mount options

LP4-OA-1-P-B-A-T-R

Multiple bezel and button designs