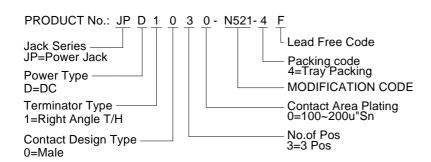

### **SPECIFICATIONS**

### **Mechanical**

**Mating Force:** 0.3~3.0Kgf (0.661~6.61Lb) **Unmating Force:** 0.3~3.0Kgf (0.661~6.61Lb)

Durability: 5000 Cycles

**Electrical** 

Voltage Rating: 20V Current Rating: 5A(max.)

Contact Resistance:  $30m\Omega$  max initial.

 $60 \, m\Omega$  max after test.

Dielectric Withstanding Voltage: 500V AC/1min min.

Insulation Resistance:  $100M\Omega$  min.

**Physical** 

Housing & Spacer: Thermoplastic, UL 94V-0 rated

Contact: Copper alloy

Plating: See "ORDERING INFORMATION"

**Operating Temperature:** -25 C + /-2 C to +70 C + /-2 C

## DC Power Jack Connector

JPD Series Right Angle, T/H 3 Pos.



### **DRAWING**



# ORDERING INFORMATION