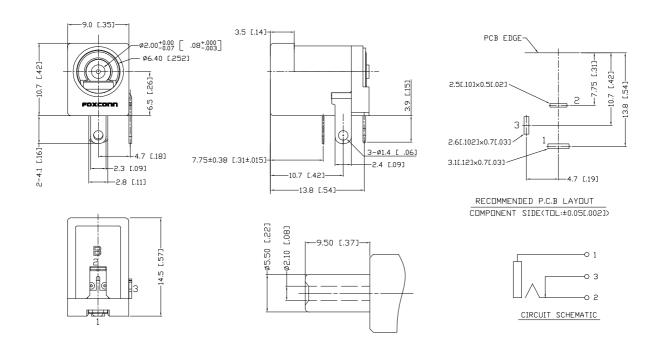

### **SPECIFICATIONS**

### **Mechanical**

**Mating Force:** 0.3~3.0Kgf (0.661~6.61Lb) **Unmating Force:** 0.3~3.0Kgf (0.661~6.61Lb)

Durability: 5000 Cycles

**Electrical** 

Voltage Rating: 20V Current Rating: 5A(max.)

Contact Resistance:  $30m\Omega$  max initial.

 $60 \, m\Omega$  max after test.

Dielectric Withstanding Voltage: 500V AC/1min min.

Insulation Resistance:  $100M\Omega$  min.

**Physical** 

Housing & Spacer: Thermoplastic, UL 94V-0 rated

Contact: Copper alloy

Plating: See "ORDERING INFORMATION"

**Operating Temperature:** -25 C + /-2 C to +70 C + /-2 C

## DC Power Jack Connector

JPD Series Right Angle, T/H 3 Pos.



### **DRAWING**



# ORDERING INFORMATION