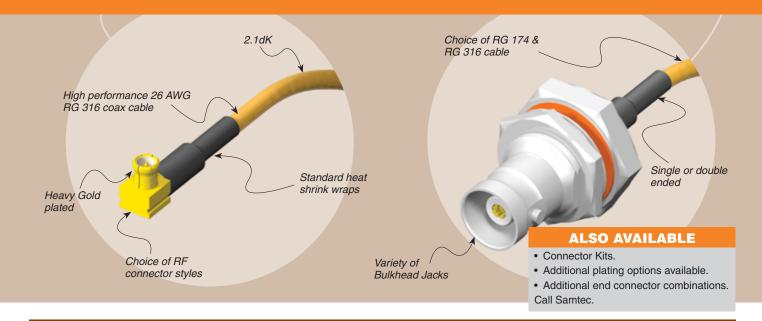

## **50**Ω **RF CABLE ASSEMBLIES** RF174, RF316 SERIES

Due to technical progress, all designs, specifications and components are subject to change without notice.

 WW.SAMTEC.USA·Tel: 1-800-SAMTEC-9 or 812-944-6733 • Fax: 812-948-5047
 SAMTEC SILCON VALLEY - Et: 40.895-5900 • Fax: 408-395-1520
 SAMTEC UK - Tel: 44.01236 739292 • Fax: 44.01236 727113