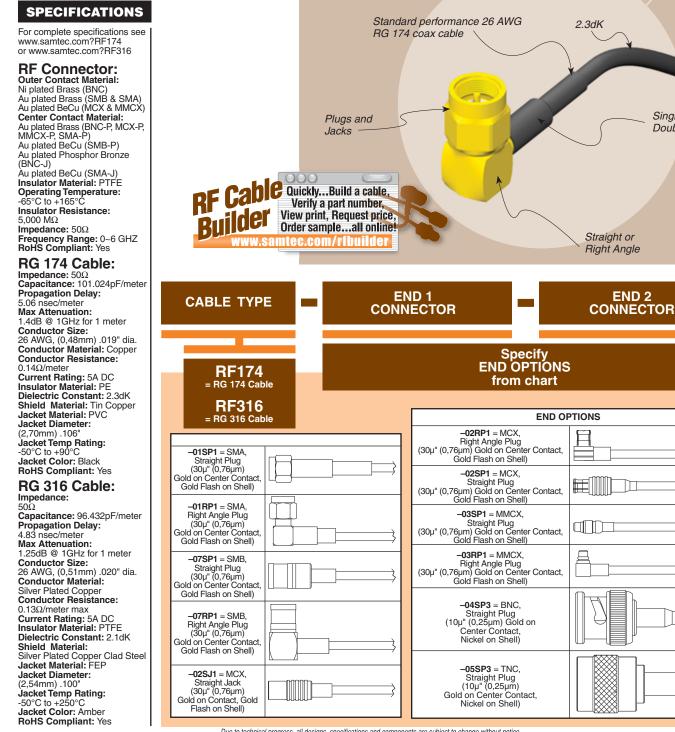

RF174-01RP1-02RP1-0300

Single or

Double Ended

RF316-07SP1-01SP1-0200

## **50**Ω **RF CABLE ASSEMBLIES** RF174, RF316 SERIES



Due to technical progress, all designs, specifications and components are subject to change without notice.

 WW.SAMTEC.USA·Tel: 1-800-SAMTEC-9 or 812-944-6733 • Fax: 812-948-5047
 SAMTEC SILCON VALLEY - Et: 40.895-5900 • Fax: 408-395-1520
 SAMTEC UK - Tel: 44.01236 739292 • Fax: 44.01236 727113

 SAMTEC GERMANY • Tel: -49 (0) 89 / 89460-0 • Fax: +49 (0) 89 / 89460-299
 SAMTEC FRANCE • Tel: 33 01 60 95 06 60 • Fax: 30 160 95 06 61
 SAMTEC TALLY • Tel: 49 00 95 06 61
 SAMTEC TALLY • Tel: 44.01236 739292 • Fax: 44.01236 739292 • Fax: 44.01236 739292 • Fax: 44.01236 739292 • Fax: 40.01236 739292 • Fax: 40.01236





## **OVERALL LENGTH**



Due to technical progress, all designs, specifications and components are subject to change without notice. WWW.SAMTEC.COM SAMTEC USA • Tel: 1-800-SAMTE