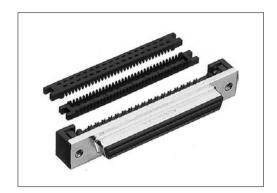

## IDC type female connector for panels PCS-XE()SPF()1UN()

**For Cables** 

IDC (1.27 mm)

SCSI-III

Configuration of product Part No.