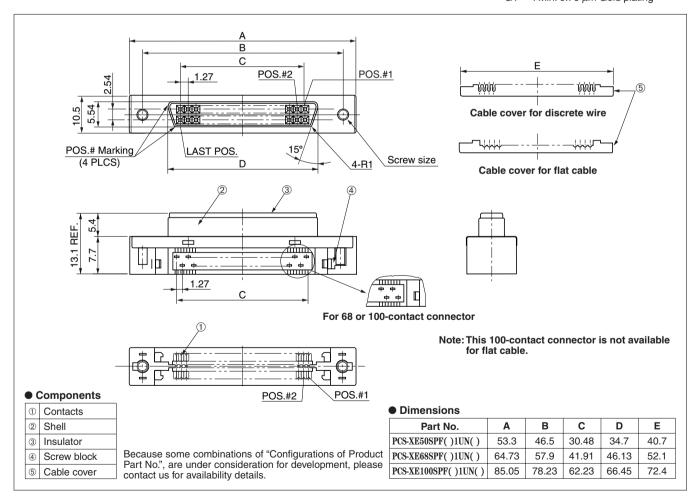

## IDC type female connector for panels PCS-XE()SPF()1UN()

**For Cables** 

IDC (1.27 mm)

SCSI-III

Configuration of product Part No.

## PCS-XE ( ) SPF ( ) 1 U N ( )

- ① Series name
- ② No. of contacts: 50, 68 or 100
- ③ Type of connector
- SPF : IDC type, female
- Cable sizes for reference purposes (In case the cable insulation is made of **PVC** resin)
- Blank: AWG#28(7 / 0.27), AWG#30(1 / 0.254). Outside diameter of insulation is 0.5-0.65 mm. For discrete wire.
- : AWG#28(7 / 0.127), AWG#30(1 / 0.254). Outside diameter of insulation is 0.5-0.65 mm. For discrete wire.
- : AWG#30(7 / 0.1). Outside diameter of insulation is 0.5-0.65 mm. For discrete wire.