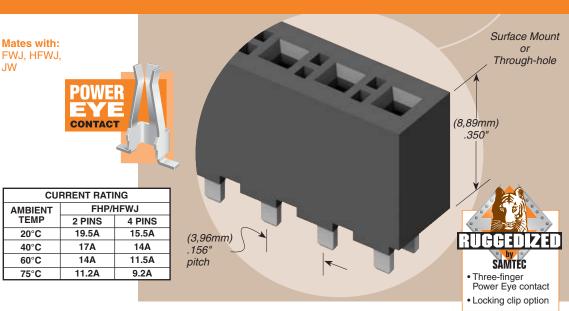

(3,96mm) .156"

**FHP SERIES** 

#### **SPECIFICATIONS**

For complete specifications and recommended PCB layouts see www.samtec.com?FHP

® FILE NO. E111594

Insulator Material: Contact Material: Plating:

Sn over 50µ" (1,27µm) Ni Insertion Depth: (3,57mm) .140" to (8,76mm) .345" or pass-through from top

Wiping Distance: (0,38mm) .015" Insertion Force: (Single contact only) 56oz (15,57N) avg. Withdrawal Force: (Single contact only) 52oz (14,46N) avg. RoHS Compliant:

### Processing: Lead-Free Solderable:

SMT Lead Coplanarity: (0,10mm) .004" max