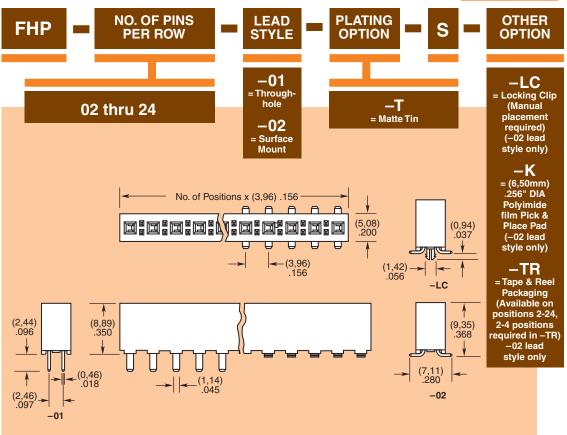

(3,96mm) .156"

**FHP SERIES** 

# FHP-17-01-T-S FHP-12-02-T-S

#### **SPECIFICATIONS**

For complete specifications and recommended PCB layouts see www.samtec.com?FHP

® FILE NO. E111594

Insulator Material: Contact Material: Plating:

Sn over 50µ" (1,27µm) Ni Insertion Depth: (3,57mm) .140" to (8,76mm) .345" or pass-through from top

Wiping Distance: (0,38mm) .015" Insertion Force: (Single contact only) 56oz (15,57N) avg. Withdrawal Force: (Single contact only) 52oz (14,46N) avg. RoHS Compliant:

### Processing: Lead-Free Solderable:

SMT Lead Coplanarity: (0,10mm) .004" max

#### **APPLICATION SPECIFIC OPTION**

Alignment pins available. Call Samtec.

Note: Some lengths, styles and options are non-standard, non-returnable.

Due to technical progress, all designs, specifications and components are subject to change without notice.