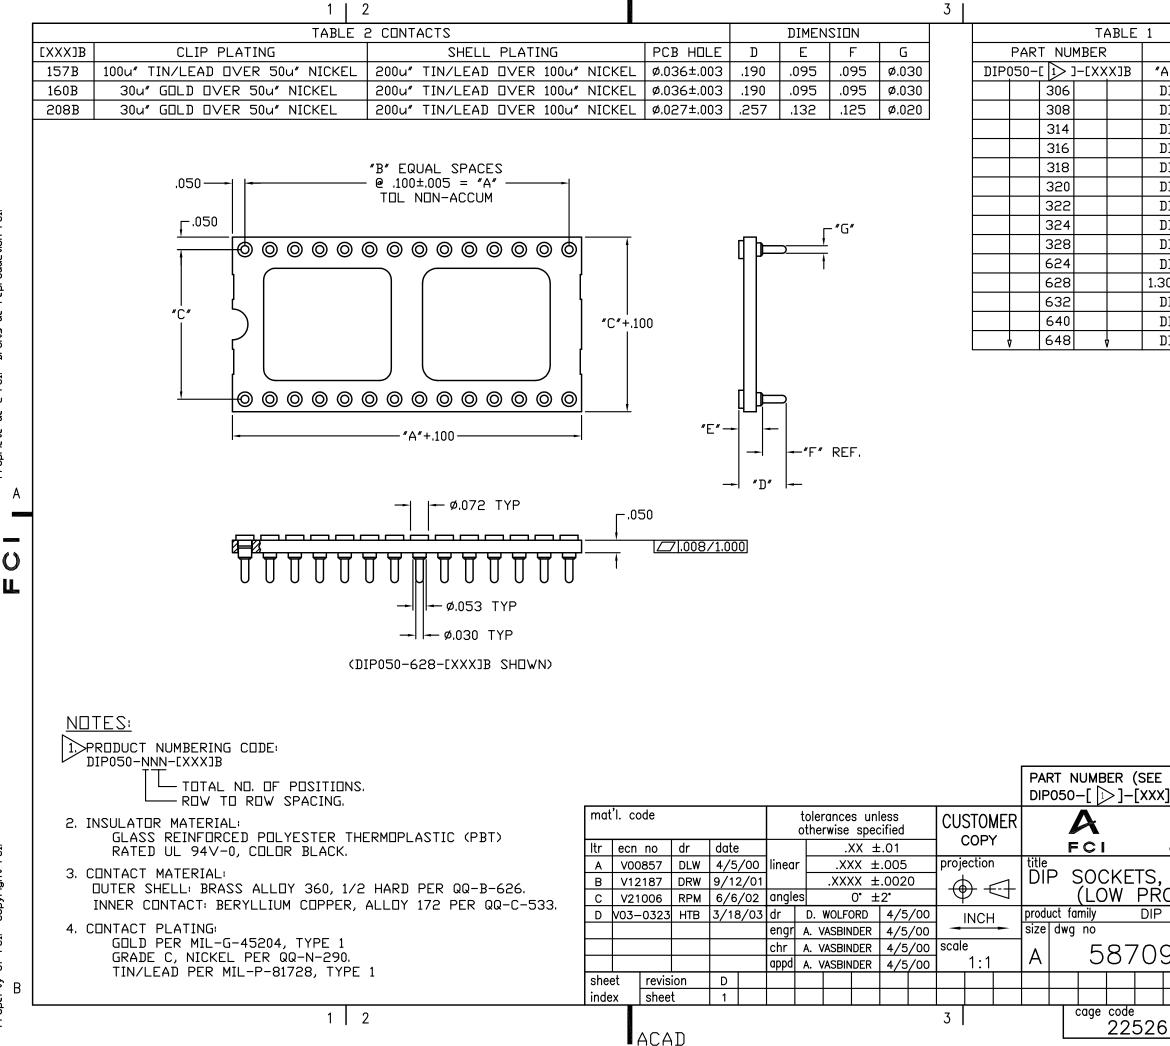

hts strictly reserved. Reproduction or issue to third parties in whatever is not permitted without written authority from the propriy of FCI. Copyright FCI.

PDM: Rev:D

|             | 4                            |   |
|-------------|------------------------------|---|
| BLE         | 1                            |   |
|             | DIMENSION                    |   |
| <]B         | "A" "B" "C"                  |   |
|             | DISCONTINUED                 |   |
|             |                              |   |
|             |                              |   |
|             | DISCONTINUED<br>DISCONTINUED |   |
|             | DISCONTINUED                 |   |
|             | DISCONTINUED                 |   |
|             | 1.300 13 .600                |   |
|             | DISCONTINUED                 |   |
|             | DISCONTINUED                 |   |
|             | DISCONTINUED                 |   |
|             |                              |   |
|             |                              |   |
|             |                              |   |
|             |                              |   |
|             |                              |   |
|             |                              |   |
|             |                              | . |
|             |                              | A |
|             |                              |   |
|             |                              |   |
|             |                              |   |
|             |                              |   |
|             |                              |   |
|             |                              |   |
|             |                              |   |
|             |                              |   |
|             |                              |   |
|             |                              |   |
|             |                              |   |
|             |                              |   |
| <u>ה (מ</u> |                              |   |
|             | SEE TABLES)<br>XXX]B         |   |
| J L'        |                              |   |
|             |                              |   |
|             | www.fciconnect.com           |   |
| KET         | S, .100 C/L                  |   |
| KET<br>NF   | S, .100 C/L <br>PROFILE)     |   |
|             |                              |   |
|             | 213                          |   |
| 37          | 09 sheet                     |   |
| י כ<br>ד    | 00 1 of 1                    |   |
| -+          |                              | В |
| code        |                              |   |
| 225         | 26   <sup>†</sup>            |   |