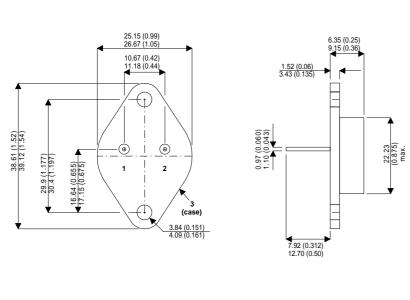

Dimensions in mm (inches).

Bipolar NPN Device in a Hermetically sealed TO3 Metal Package.

TO3 (TO204AA) PINOUTS

1 – Base 2 – Emitter

Case - Collector

| Parameter                 | Test Conditions                       | Min. | Тур. | Max. | Units |
|---------------------------|---------------------------------------|------|------|------|-------|
| V <sub>CEO</sub> *        |                                       |      |      | 325  | V     |
| I <sub>C(CONT)</sub>      |                                       |      |      | 30   | А     |
| h <sub>FE</sub>           | @ (V <sub>ce</sub> / I <sub>c</sub> ) |      |      |      | -     |
| f <sub>t</sub>            |                                       |      |      |      | Hz    |
| P <sub>D</sub>            |                                       |      |      | 250  | W     |
| * Maximum Working Voltage |                                       |      |      |      |       |