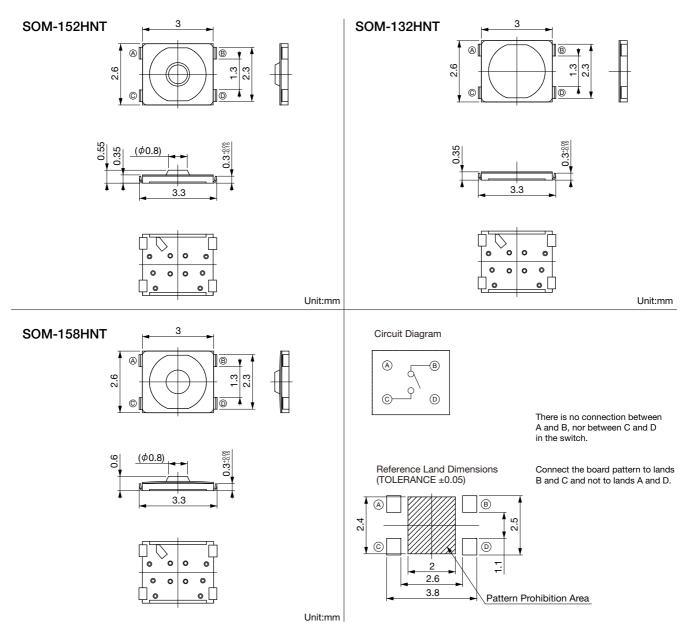

## TYPE

| Model Name Code | R Number | Dimensions/Height | Features                | Operating Force | Life    | Pcs/Reel |
|-----------------|----------|-------------------|-------------------------|-----------------|---------|----------|
| SOM-152HNT      | R66 7132 | 3.0x2.6 h=0.55    | With Nub                | 1.6N            | 100,000 | 10,000   |
| SOM-132HNT      | R66 7133 | 3.0x2.6 h=0.35    | Without Nub             | 1.6N            | 100,000 | 10,000   |
| SOM-158HNT      | R66 7134 | 3.0x2.6 h=0.60    | With Nub, Double Spring | 3.3N            | 100,000 | 10,000   |

# DIMENSIONS