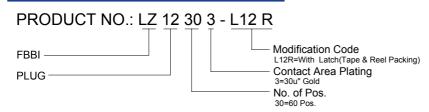

## **SPECIFICATIONS**

#### Mechanical

Contact retention Force: 250g min.

Mating Force: 100g max. Per Contact Pair

Unmating Force: 15g min. Per Contact Pair

**Durability: 500 Cycles** 

#### **Electrical**

Voltage Rating: 30V Current Rating: 1.0A

Contact Resistance:  $30m\Omega$  max.

Dielectric Withstanding Voltage: 500V AC

Insulation Resistance: 1000MΩ

## **Physical**

Housing: Thermoplastic, UL 94V-0 rated in Black Color

Contact: Phosphor Bronze

Plating: See "ORDERING INFORMATION" Metal Latch and Cover: Stainless Steel Operating Temperature: -40  $\mathcal C$  to +105  $\mathcal C$ 

## **FBBI Connector**

LZ12 Series Vertical, SMT Type Plug 1.27mm [.050"] Pitch

60 Pos.



#### **DRAWING**



# **ORDERING INFORMATION**