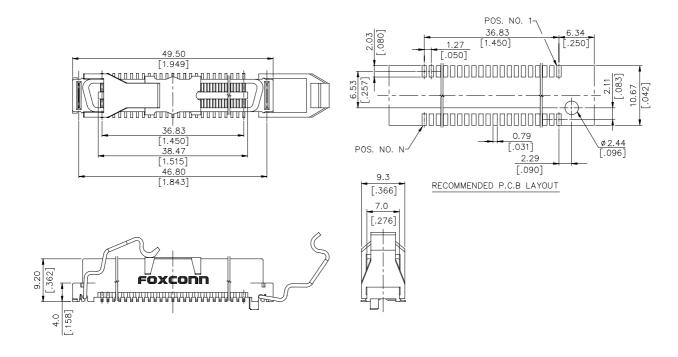

## **SPECIFICATIONS**

#### Mechanical

Contact retention Force: 250g min.

Mating Force: 100g max. Per Contact Pair

Unmating Force: 15g min. Per Contact Pair

**Durability: 500 Cycles** 

#### **Electrical**

Voltage Rating: 30V Current Rating: 1.0A

Contact Resistance:  $30m\Omega$  max.

Dielectric Withstanding Voltage: 500V AC

Insulation Resistance: 1000MΩ

## **Physical**

Housing: Thermoplastic, UL 94V-0 rated in Black Color

Contact: Phosphor Bronze

Plating: See "ORDERING INFORMATION" Metal Latch and Cover: Stainless Steel Operating Temperature: -40  $\mathcal C$  to +105  $\mathcal C$ 

## **FBBI Connector**

LZ12 Series Vertical, SMT Type Plug 1.27mm [.050"] Pitch

60 Pos.



#### **DRAWING**



# **ORDERING INFORMATION**